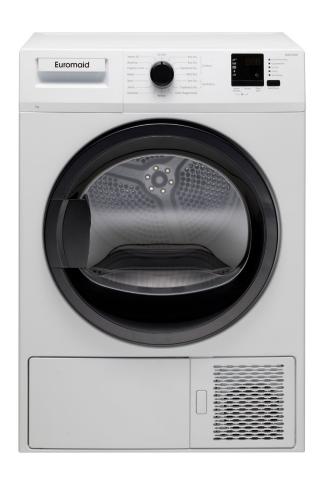

| FEATURES                |                                       |
|-------------------------|---------------------------------------|
| Colour                  | White                                 |
| Capacity                | 7kg                                   |
| No. Of<br>Programs      | 15                                    |
| Delay Start             | 1 - 24hrs                             |
| Child Lock              | Yes                                   |
| Program<br>Selector     | Dial                                  |
| Control Type            | Button                                |
| Display Type            | Red LED                               |
| Anti-Crease<br>Function | Yes (2 Hours)                         |
| Warning<br>Indicators   | Clean Filter /<br>Empty Water<br>Tank |
| Internal Light          | No                                    |

| AVAILABLE ACCESSORIES |     |
|-----------------------|-----|
| Stacking Kit          | ESK |

| PROGRAMS   |                              |
|------------|------------------------------|
| Program 1  | Iron Dry<br>(Cottons)        |
| Program 2  | Eco Dry<br>(Cottons)         |
| Program 3  | Cupboard Dry<br>(Cottons)    |
| Program 4  | Extra Dry<br>(Cottons)       |
| Program 5  | Iron Dry<br>(Synthetics)     |
| Program 6  | Cupboard Dry<br>(Synthetics) |
| Program 7  | Timer<br>Programmes          |
| Program 8  | Refresh                      |
| Program 9  | Delicates                    |
| Program 10 | Jeans                        |
| Program 11 | Outdoor Sport                |
| Program 12 | Mix                          |
| Program 13 | Hygienic Care                |
| Program 14 | Quilt                        |
| Program 15 | Xpress 30                    |