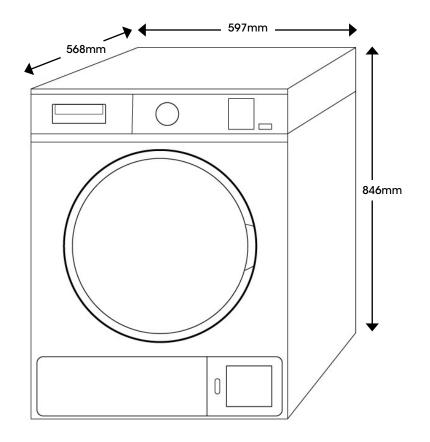

| DIMENSIONS (W x D x H) |                   |  |
|------------------------|-------------------|--|
| Product Boxed          | 650 x 585 x 880mm |  |
| Product Un-boxed       | 597 x 568 x 846mm |  |

| WLIGITI          |        |
|------------------|--------|
| Product Boxed    | 41.5kg |
| Product Un-boxed | 40.5kg |
| WARRANTY         |        |