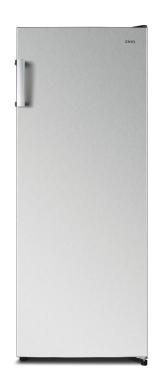

## CSF165NSS

166 Litres (Usable Capacity)
Stainless Steel

WIDTH **540mm** 

| HEIGHT | **1443mm** 

DEPTH **590mm** 

METAL HANDLE

**Frost Free** | The CHiQ Frost Free feature maintains the correct internal temperature for more effective food preservation meaning there is no need to manually defrost the unit.

**Multi Air Flow** | The system ensures chilled air reaches each shelf quickly and uniformly to ensure the food will stay fresher for longer.