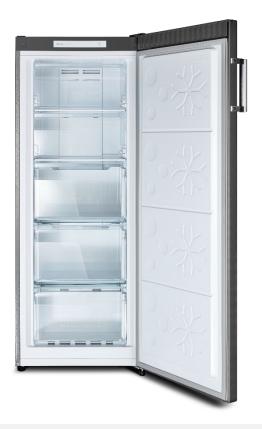

### **FEATURES**

**TOTAL FROST FREE** 

**MULTI AIR FLOW** 

**ELECTRONIC CONTROL** 

**LOW NOISE** 

**FAST FREEZE** 

**REVERSIBLE DOOR** 

**TWIST ICE TRAY** 

METAL HANDLE

**Frost Free** | The CHiQ Frost Free feature maintains the correct internal temperature for more effective food preservation meaning there is no need to manually defrost the unit.

**Multi Air Flow** | The system ensures chilled air reaches each shelf quickly and uniformly to ensure the food will stay fresher for longer.

#### **Electronic Temperature Control** |

Inner Electronic Settings can be adjusted for optimal control of temperature and humidity, allowing food longer lasting freshness.

**Low Noise** | The freezer operates at a reduced noise level, without causing any disturbance to a quiet home space.

Fast Freeze | Fast Freeze mode quickly seals the freshness of stored items.

**Reversible Door** | This item comes as Right Hand Door opening. The design allows you to change to Left Hand opening if that best suits your needs. The installation kit to change the door is included.

**Twist Ice tray** | Easily freeze water and dispense ice cubes.

**Metal Handle** | Open the door easily, the metal handle makes for easy operation.

| EDECTED COMPARTMENT                  |                                                                                                         |                                                                                                                                                                                                                                                                             |
|--------------------------------------|---------------------------------------------------------------------------------------------------------|-----------------------------------------------------------------------------------------------------------------------------------------------------------------------------------------------------------------------------------------------------------------------------|
|                                      | FREEZER COMPARTIVIEN                                                                                    |                                                                                                                                                                                                                                                                             |
| 166(R:/ F:166)                       | Drawer                                                                                                  | 3                                                                                                                                                                                                                                                                           |
| R600a                                | Plastic Cover                                                                                           | 2                                                                                                                                                                                                                                                                           |
| Stainless Steel                      | Twist Ice Tray                                                                                          | 1                                                                                                                                                                                                                                                                           |
| 580 x 1485 x 630                     | WARRANTY                                                                                                |                                                                                                                                                                                                                                                                             |
| 540 x 1443 x 590                     | Freezer                                                                                                 | 3 years                                                                                                                                                                                                                                                                     |
| 50                                   | Compressor                                                                                              | 10 years parts warranty                                                                                                                                                                                                                                                     |
|                                      |                                                                                                         | (*3 years parts & labour                                                                                                                                                                                                                                                    |
|                                      |                                                                                                         | +7 years on compressor –                                                                                                                                                                                                                                                    |
|                                      |                                                                                                         | parts only)                                                                                                                                                                                                                                                                 |
| 5 cm Left & Right sides<br>5 cm Back |                                                                                                         |                                                                                                                                                                                                                                                                             |
|                                      |                                                                                                         |                                                                                                                                                                                                                                                                             |
|                                      |                                                                                                         |                                                                                                                                                                                                                                                                             |
|                                      |                                                                                                         |                                                                                                                                                                                                                                                                             |
|                                      |                                                                                                         |                                                                                                                                                                                                                                                                             |
|                                      |                                                                                                         |                                                                                                                                                                                                                                                                             |
|                                      |                                                                                                         |                                                                                                                                                                                                                                                                             |
|                                      | R600a Stainless Steel 580 x 1485 x 630  540 x 1443 x 590  50 46 3 6926130572351 5 cm Left & Right sides | R600a       Plastic Cover         Stainless Steel       Twist Ice Tray         580 x 1485 x 630       WARRANTY         540 x 1443 x 590       Freezer         Compressor       Compressor         50       46         3       6926130572351         5 cm Left & Right sides |