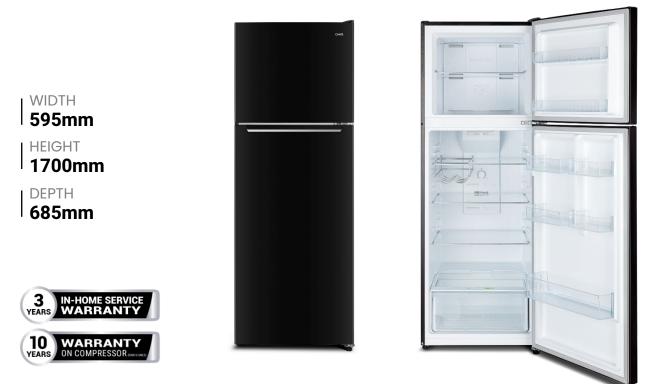

#### Net Capacity (L) 348(R:270 F:78) **Glass Shelves** 3 **Refrigerant Type** R600a Door Basket 4 Finish Black 1 **Butter Box Packing Dimensions** 638 x 1749 x 729 **Crisper with Glass Cover** 1 (WHD)mm 1 Wine Rack 595 x 1700 x 685 **Product Dimensions** (WHD)mm FREEZER COMPARTMENT Gross Weight (kg) 63 Glas Shelves 1 Net Weight (kg) 58 Door Basket 2 3.5 Star Rating 1 Twist Ice Tray Bar Code 6926130572399 WARRANTY **Ventilation Requirements** 5 cm Left & Right sides 5 cm Back Fridge 3 years Compressor 10 years parts warranty (\*3 years parts & labour +7 years on compressor parts only)