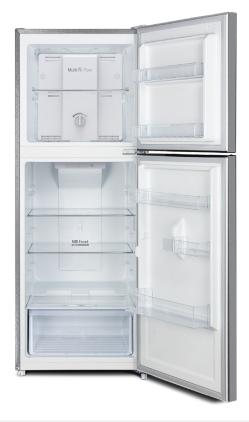

## **FEATURES**

**TOTAL FROST FREE** 

**MULTI AIR FLOW** 

**ELECTRONIC CONTROL** 

**DOOR ALARM** 

**CRISPER** 

**FAST COOL** 

**REVERSIBLE DOOR** 

**INTERIOR LED LIGHT** 

**Frost Free** | The CHiQ Frost Free feature maintains the correct internal temperature for more effective food preservation meaning there is no need to manually defrost the unit.

**Multi Air Flow** | The system ensures chilled air reaches each shelf quickly and uniformly to ensure the food will stay fresher for longer.

**Electronic Control** | You can use the digital display to adjust the temperature, to meet your requirements.

**Door Alarm** | The door will ring after being opened for a period of time to remind you to close the door.

**Humidity Control Crisper** | You can adjust the integrated humidity control slider to low setting which allows fruit to stay fresh for longer or you can adjust the setting to high which helps leafy vegetables to stay crisp for longer.

**Fast Cooling** | When you are placing new items of food in the refrigerator you can activate fast cooling to lower the temperature to maintain the freshness of the stored items.

Reversible Door | This item comes as Right Hand Door opening. The design allows you to change to Left Hand Door opening if that best suits your needs. The installation kit to change the door is included.

Interior LED Light | LED lights are energy efficient and reduce heat output and provide lighting for a better internal view of your contents.

|                               | REFRIGERATOR COMPARTMENT             |                          |                          |
|-------------------------------|--------------------------------------|--------------------------|--------------------------|
| Net Capacity (L)              | 202(R:148 F:54)                      | Glass Shelves            | 2                        |
| Refrigerant Type              | R600a                                | Door Basket              | 3                        |
| Finish                        | Stainless Steel                      | Crisper with Glass Cover | 1                        |
| Packing Dimensions<br>(WHD)mm | 580 x 1510 x 630                     | FREEZER COMPARTMENT      |                          |
| Product Dimensions<br>(WHD)mm | 545 x 1465 x 590                     | Glass Shelves            | 1                        |
| Gross Weight (kg)             | 49                                   | Door Basket              | 2                        |
| Net Weight (kg)               | 45                                   | WARRANTY                 |                          |
| Star Rating                   | 4                                    | Fridge                   | 3 years                  |
| Bar Code                      | 6926130588918                        | Compressor               | 10 years parts warranty  |
| Ventilation Requirements      | 5 cm Left & Right sides<br>5 cm Back |                          | (*3 years parts & labour |
|                               | 3 CITI DACK                          |                          | +7 years on compressor - |
|                               |                                      |                          | parts only)              |
|                               |                                      |                          |                          |
|                               |                                      |                          |                          |
|                               |                                      |                          |                          |
|                               |                                      |                          |                          |