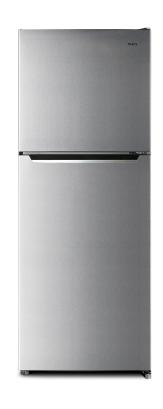

## CHIQ

CTM200NSS

202 Litres (Usable Capacity) Stainless Steel

**WIDTH** 545mm

HEIGHT

<sup>|</sup> 1465mm

DEPTH

590mm