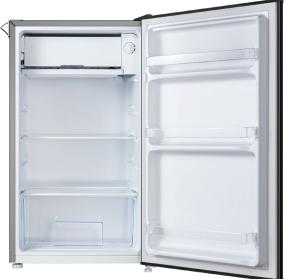

**Tempered Glass Shelves** | Elegant in appearance, safe to use and easy to clean. With plenty of bracket options, the shelves can be adjusted to allow maximum use of the internal space.

**Adjustable Feet** | This practical feature makes it easier if you need to adjust the stability of your Bar Fridge.

**Metal Handle** | The metal door handle is strong, fashionable and durable for ease of operation.

|                               | REFRIGERATOR COMPARTMENT |                          |                          |
|-------------------------------|--------------------------|--------------------------|--------------------------|
| Net Capacity (L)              | 90(R:82 I:8)             | Glass Shelf              | 1                        |
| Refrigerant Type              | R600a                    | Door Basket              | 3                        |
| Finish                        | Black                    | Crisper with Glass Cover | 1                        |
| Packing Dimensions<br>(WHD)mm | 514 x 860 x 463          | Ice Box                  | YES                      |
| Product Dimensions<br>(WHD)mm | 474 x 831 x 447          | Metal Handle             | YES                      |
|                               |                          | Bottle Opener            | YES                      |
| Gross Weight (kg)             | 22                       | WARRANTY                 |                          |
| Net Weight (kg)               | 20                       | Fridge                   | 3 years                  |
| Star Rating  Bar Code         | 2.5<br>6926130531051     | Compressor               | 10 years parts warranty  |
|                               |                          |                          | (*3 years parts & labour |
|                               |                          |                          | +7 years on compressor – |
|                               |                          |                          | parts only)              |
|                               |                          |                          |                          |
|                               |                          |                          |                          |
|                               |                          |                          |                          |
|                               |                          |                          |                          |
|                               |                          |                          |                          |
|                               |                          |                          |                          |
|                               |                          |                          |                          |
|                               |                          |                          |                          |
|                               |                          |                          |                          |