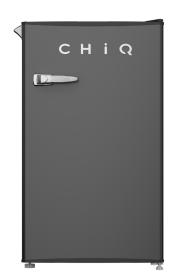

## RETRO SINGLE DOOR BAR FRIDGE

CHIQ

CRSR090DB

90 Litres (Usable Capacity)
Black

WIDTH **474mm** 

HEIGHT

<sup>|</sup> 831mm

DEPTH

447mm

This dimension without handle & opener.