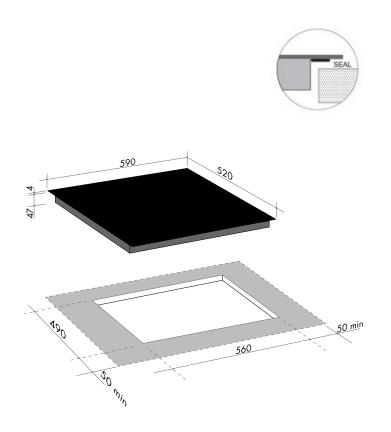

#### 60CM CERAMIC ELECTRIC COOKTOP

TECHNICAL DIAGRAM

NB: drawings are not to scale — they are to be used for detailed installation instructions, please refer to user guide.

### EAN 934777000156

AR200820

DISCLAIMER

CACC60 60cm Ceramic electric cooktop 25AMP hard wired 220-240V, 50/60Hz 590W x 520D x 47H + 4mm glass CUTOUT: 560W x 490D

Eurolinx PTY LTD, is continually seeking ways to improve the design specifications, aesthetics and production techniques of its products. As a result alterations to our products and designs take place continually. Whilst every effort is made to produce information and literature that is up to date, this brochure should not be regarded as an infallible guide to the current specifications, nor does it constitute an offer for the sale of any particular product. Product dimensions indicated in our literature is indicative only. Actual product only should be used to define dimension cut outs. Distributors, and retailers are not agents of Eurolinx and are not authorized to bind Eurolinx by any express or implied undertaking or representation.