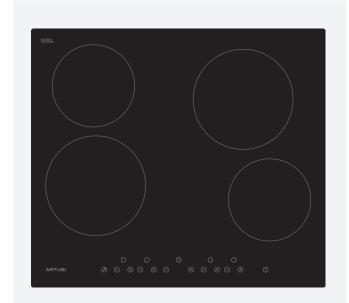

## **MODEL CACC60**

### 60CM CERAMIC ELECTRIC COOKTOP

PRODUCT INFORMATION

### **FEATURES**

- Black ceramic glass
- 4 heat zones
- residual heat indicators
- easy-clean surface
- touch control •
- child safety lock
- 9 heat levels per zone
- 99-minute timer
- automatic safety cutoff
- low profile •

front left: 1800W

rear left:1200W

front right:1200W

rear right: 1800W

TOTAL: 6 kW/hr