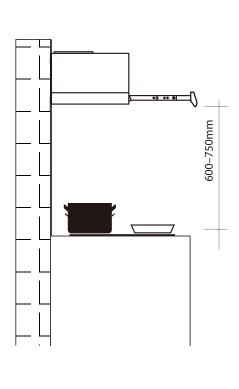

#### 60CM CERAMIC ELECTRIC COOKTOP

TECHNICAL DIAGRAM

NB: drawings are not to scale — they are to be used for detailed installation instructions, please refer to user guide.

### EAN 934777000156

AR200820

DISCLAIMER

CACC60 60cm Ceramic electric cooktop 25AMP hard wired 220-240V, 50/60Hz 590W x 520D x 47H + 4mm glass CUTOUT: 560W x 490D

Eurolinx PTY LTD, is continually seeking ways to improve the design specifications, aesthetics and production techniques of its products. As a result alterations to our products and designs take place continually. Whilst every effort is made to produce information and literature that is up to date, this brochure should not be regarded as an infallible guide to the current specifications, nor does it constitute an offer for the sale of any particular product. Product dimensions indicated in our literature is indicative only. Actual product only should be used to define dimension cut outs. Distributors, and retailers are not agents of Eurolinx and are not authorized to bind Eurolinx by any express or implied undertaking or representation.