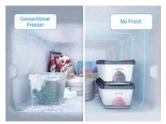

Ean Code: 8690842176081

Manufacturers Warranty: 2 Years + 3 Years by Registration

Pigeon Pair: with Model BAF369W

Launch Date: October 2019

**No Frost**- We understand that defrosting the ice build-up in your freezer is a time-consuming and frustrating job. That's why our range of freezers offers Frost Free technology which automatically defrosts the freezer so you don't have to.