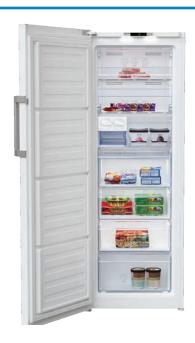

#### **Freezer Specifications**

Number of Freezer Flaps: 2

Ice Maker Type: Twist & Serve

Freezer Compartments: 5 Number of Glass Shelves: 4 Quick Freeze: Yes

## **Dimensions& Weights**

Unpackaged Height: 1714 mm 595 mm Unpackaged Width: Cabin Depth: 590 mm Depth(incl. Doors): 650 mm Depth(incl. Handles): 720 mm Unpackaged Weight: 70.2 kg Packaged Height: 1794 mm Packaged Width: 665 mm Packaged Depth: 730 mm Packaged Weight: 72.6 kg