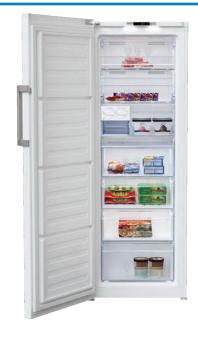

#### **Freezer Specifications**

Number of Freezer Flaps: 2

Ice Maker Type: Twist & Serve

Freezer Compartments: 5 Number of Glass Shelves: 4 Quick Freeze: Yes

**Quick Freeze Function**- Ideal for locking in your food's vitamins and nutrients, the fast freeze setting in the top compartments of our freezers freeze your food 10% faster than the other shelves.