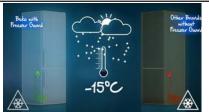

**Freezer Guard** - Whether you need to place your freezer in your garage, your outbuilding, or anywhere else in your home, our Freezer Guard technology ensures your freezer will always function properly, keeping your frozen food frozen whatever the outside temperature – even if it drops to as low as -15°C.