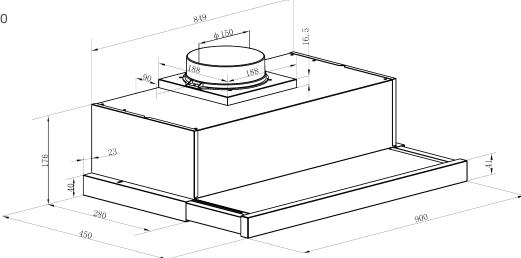

## **Dimensions & Weights**

Unpackaged Height: 230 mm 900 mm Unpackaged Width: Unpacked Depth: 306 mm Unpackaged Weight: 8.9 kilograms Packaged Height: 265 mm Packaged Width: 990 mm Packaged Depth: 400 mm Packaged Weight: 11.1 kg

Cutout Dimensions(HxWxD): 135 x 850 x 280 mm

Ean Code: 8690842121715

Manufacturers Warranty: 2 Years