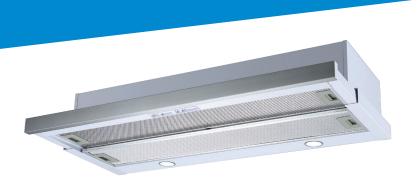

**LED Illumination** 

Alluminium Cassette Filter

Easy to Use

## **Main Features**

Type Telescopic
Control: Slide Switch

Construction Type: Grey Painted & Stainless Steel

Front Panel

Operation Levels:

Lighting: 2 x 3 Watt LED Lamps
Filtration: 2 x Washable Aluminium

Cassette Filter