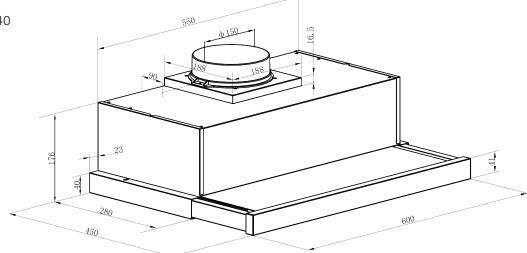

## **Dimensions & Weights**

Unpackaged Height: 230 mm 600 mm Unpackaged Width: Unpacked Depth: 306 mm Unpackaged Weight: 7 kilograms Packaged Height: 265 mm Packaged Width: 695 mm 400 mm Packaged Depth: Packaged Weight: 8.7 kg

Cutout Dimensions(HxWxD): 135 x 550 x 280 mm

Ean Code: 8690842121708

Manufacturers Warranty: 2 Years + 3 Years by Registration