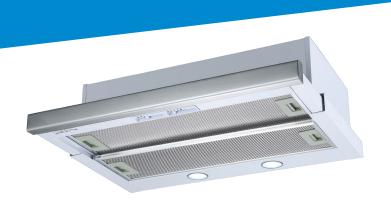

**LED Illumination** 

Alluminium Cassette Filter

Easy to Use

## **Main Features**

Type Telescopic
Control: Slide Switch

Construction Type: Grey Painted & Stainless Steel

Front Panel

Operation Levels:

Lighting: 2 x 3 Watt LED Lamps
Filtration: 2 x Washable Aluminium

Cassette Filter