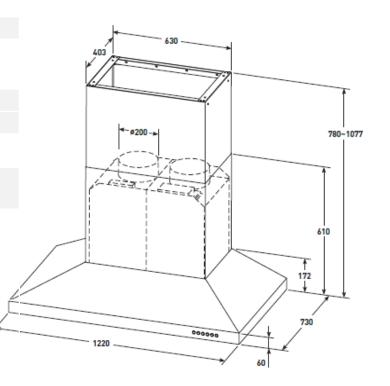

## **Specifications**

| Short description                                                    |
|----------------------------------------------------------------------|
| Nominal width (mm)                                                   |
| Finish                                                               |
| Number of fans/speeds                                                |
| Control panel                                                        |
| Remote control                                                       |
| Max. airflow (m3/h)                                                  |
| Noise level dB(A) (high/low)                                         |
|                                                                      |
| Lighting                                                             |
|                                                                      |
| Lighting                                                             |
| Lighting<br>Filters                                                  |
| Lighting<br>Filters<br>Front re-circulation                          |
| Lighting<br>Filters<br>Front re-circulation<br>Top or rear duct hole |

#### BRC214SA

1220mm Stainless Steel Outdoor Canopy Hood 1200 304 grade Stainless Steel 2/4 Push Button Yes 2300 M3/H 67/54 4 x 3w LED lights 6 x Stainless Steel Baffle No Тор 780-1077 x 1220 x 730

| MODEL    | WIDTH  | HEIGHT     | DEPTH | WEIGHT |
|----------|--------|------------|-------|--------|
| BRC214SA | 1200mm | 780–1077mm | 730mm | 50.2kg |