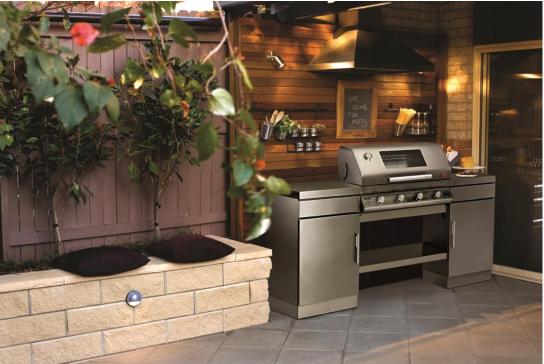

### New BeefEater Signature ProLine Outdoor Canopy hood

BeefEater's trusted and reliable BBQ's and Cooktops continue to develop with a new Signature ProLine Outdoor Canopy hood.

Offering a contemporary, streamlined design to the BeefEater product portfolio. The signature ProLine Canopy Outdoor Hood is perfect for your outdoor entertaining area or alfresco kitchen.