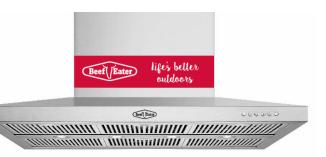

### Signature ProLine Outdoor Canopy Hood

### New BeefEater Signature ProLine Outdoor Canopy hood

BeefEater's trusted and reliable BBQ's and Cooktops continue to develop with a new Signature ProLine Outdoor Canopy hood.

Offering a contemporary, streamlined design to the BeefEater product portfolio. The signature ProLine Canopy Outdoor Hood is perfect for your outdoor entertaining area or alfresco kitchen.

# **Key features and benefits**

 Stainless Steel 304 grade for long durability

• Easy to use electronic push button and remote control.

......

- 6 "dishwasher-safe" stainless steel baffle filters for ease of cleaning.
  - Twin motors with 4 speed fan control for high performance.