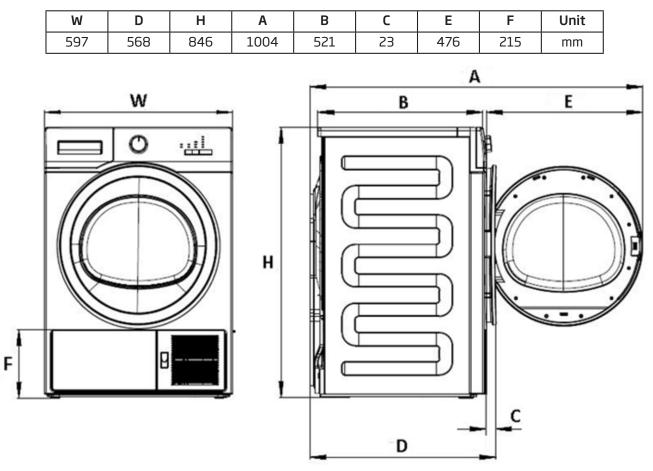

Kit | Manufacturers Warranty:                        | 2 Years + 3 Years by Registration           |



June 2020

Launch Date:

\*Specifications are correct at time of printing. Specifications may change without prior notice.



**Optisense® Technology** - Preventing over-drying, our sensor drying programmes identify the level of moisture in the drum and automatically stop the cycle when the optimal dryness level has been reached. As well as saving you time and money, your laundry will benefit from better care and protection



Auto AntiCreasing - Perfect for those days when you can't unload your laundry right away, our automatic anti-creasing function rotates the drum periodically for up to 2 hours after a cycle has finished, separating your laundry to minimise creases.

## Dimensions