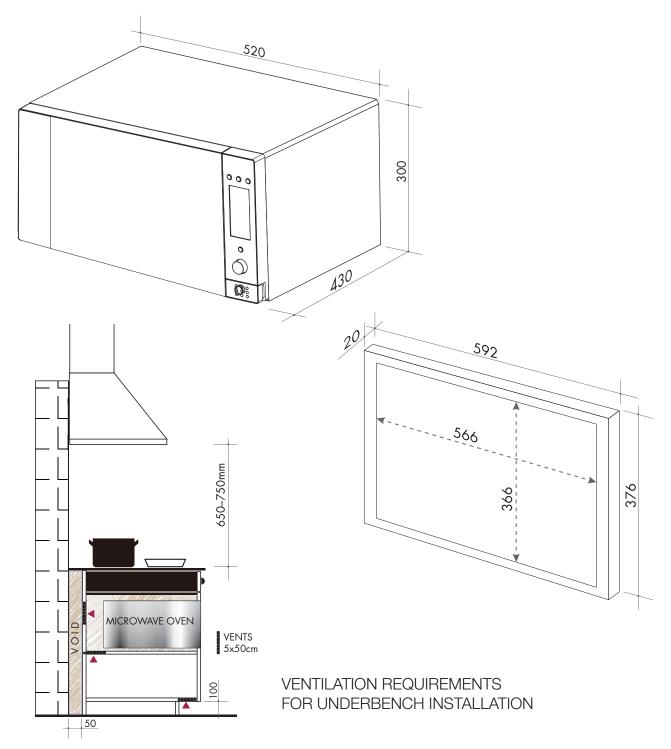

# built-in or freestanding microwave oven

SIZE mm

520W x 430Dx300H

**FINISH** 

stainless steel exterior and interior

CAPACITY

31 litres

**FEATURES** 

## built-in or freestanding microwave oven

NB: drawings are not to scale — they are to be used. For detailed installation instructions, please refer to user guide.

Australia National Telephone Number 1300 694 583 New Zealand Telephone Number 0508 458 369 ARTUSI showrooms are open daily from 9am-5pm and Saturdays 10am-4pm