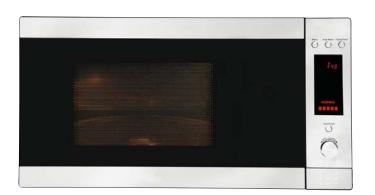

## AMO31X

# built-in or freestanding microwave oven

SIZE mm

520W x 430Dx300H

**FINISH** 

stainless steel exterior and interior

CAPACITY

31 litres

**FEATURES** 

- Easi-tronic operation
- push-button door
- power output 900W
- 315mm tempered glass turntable
- 6 auto cook menus
- 5 power settings
- end-cooking signal
- child safety lock
- LED display

**OPTION** 

AMO31TK stainless steel trimkit for

integration above oven

**POWER** 

total electrical consumption: 0.9 kW/hr

10 Amp GPO, 3-pin plug and cord

EAN 9347777000699