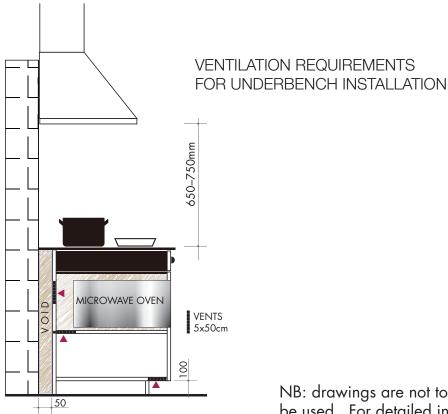

### AMO31TK

# microwave oven with integrated trimkit

NB: drawings are not to scale — they are to be used. For detailed installation instructions, please refer to user guide.

Australia National Telephone Number 1300 694 583 New Zealand Telephone Number 0508 458 369 ARTUSI showrooms are open daily from 9am-5pm and Saturdays 10am-4pm