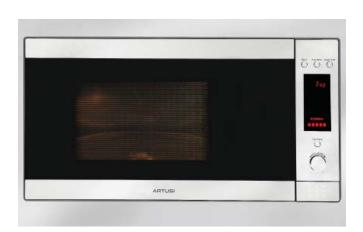

### AMO31TK

## microwave oven with integrated trimkit

SIZE mm **FINISH CAPACITY**  592W x 430D + 20mm fascia x 390H stainless steel exterior and interior

31 litres

**FEATURES** 

- Easi-tronic operation
- push-button door
- power output 900W
- grill 1200W
- 2 grill levels
- 315mm tempered glass turntable
- 6 auto cook menus
- 5 power settings
- end-cooking s child safety lock signal
- LED display