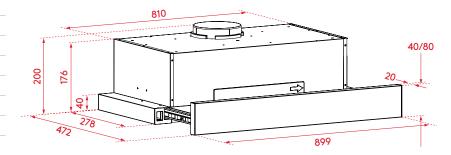

#### PRODUCT DIMENSIONS

Packaged (w, d, h mm)

> 945 x 225 x 360mm

Physical (w, d, h mm)

> 899 x 278-472 x 176mm

Weight

> 10.5kg