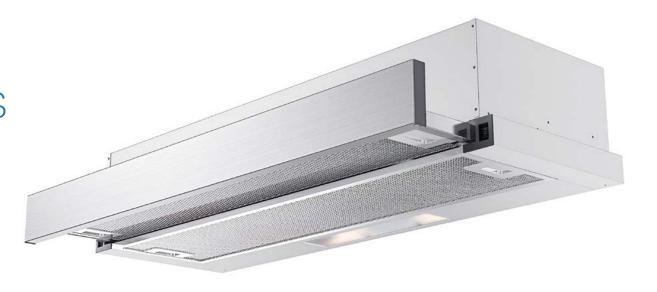

# Slide-out Rangehood ASL90DR2S

#### **FEATURES**

440m3/hr extraction

LED lighting

Aluminium grease filters

Ducted or recirculating installation options

Stainless steel fascia included

40mm or 80mm fascia's for ducted/recirc.

2 speed settings

#### **CLEANING**

Dishwasher safe aluminium grease filters