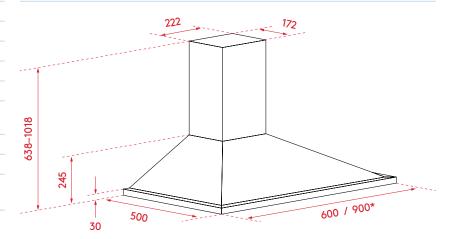

#### PRODUCT DIMENSIONS

Packaged (w, d, h mm)

> 955 x 320 x 560mm

Physical (w, d, h mm)

> 900 x 500 x 638-1018mm

Weight

> 19kg