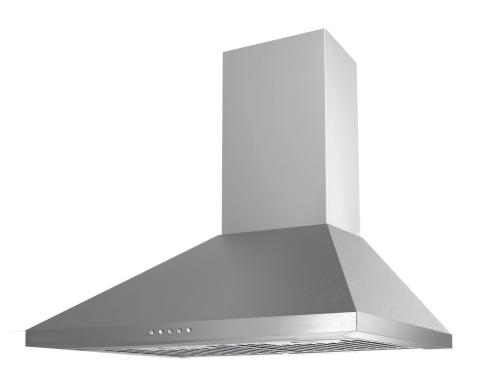

# 60cm Canopy Rangehood ARC60BS

#### FEATURES

Stainless steel baffle filters 1000m3/hr extraction Pressure die cast aluminium motor housing 4 speeds including turbo 2 × LED lights Digital controls