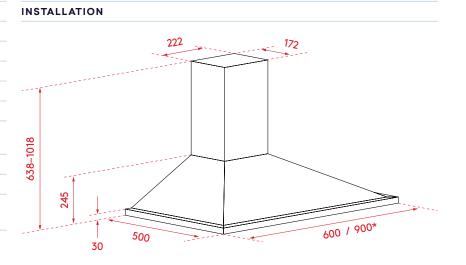

# 60cm Canopy Rangehood ARC60BS



#### FEATURES

Stainless steel baffle filters 1000m3/hr extraction Pressure die cast aluminium motor housing 4 speeds including turbo 2 × LED lights Digital controls

#### PERFORMANCE FEATURES

- 1000 m3/hr extraction
- Motor type:
- Centrifugal
- Continugu
- Decibel rating (dBA) max:
- › 67 dBA

# PRODUCT DIMENSIONS

# ACCESSORIES

Expandable 150mm ducting adapter Fasteners and wall plugs 2 piece stainless steel flue (upper and lower pieces) Wall brackets

# OPTIONAL ACCESSORIES

Jaibonninter

Flue extension piece

## REQUIREMENTS

Rated voltage: > 220-240V, 50/60 Hz

\_\_\_\_\_\_

Supplied with 10 amp plug

#### CLEANING

Dishwasher safe stainless steel baffle grease filters

### WARRANTY

3 year in home warranty (2 + 1 on registration)



airvolution