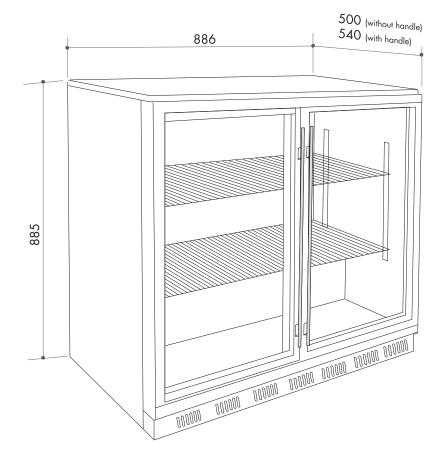

# **TECHNICAL DIAGRAM**

NB: drawings are not to scale — they are to be used for detailed installation instructions, please refer to user guide.

EAN: 9347777001665

authorized to bind Eurolinx by any express or implied undertaking or representation.

AR210519

AOF2S Double-door outdoor refrigerator 865Wx520Dx865H

**DISCLAIMER** Eurolinx PTY LTD, is continually seeking ways to improve the design specifications, aesthetics and production techniques of its products. As a result alterations to our products and designs take place continually. Whilst every effort is made to produce information and literature that is up to date, this brochure should not be regarded as an infallible guide to the current specifications, nor does it constitute an offer for the sale of any particular product. Product dimensions indicated in our literature is indicative only. Actual product only should be used to define dimension cut outs. Distributors, and retailers are not agents of Eurolinx and are not