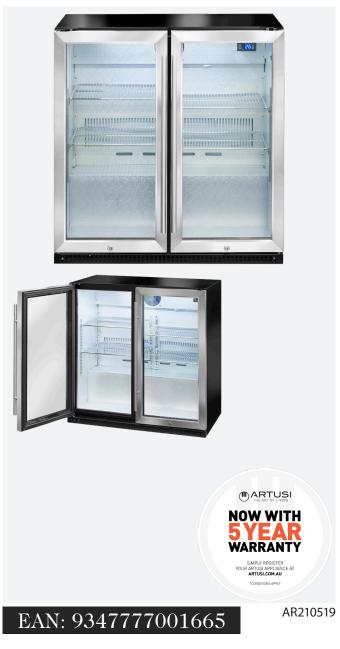

# MODEL AOF2S

# DOUBLE-DOOR OUTDOOR REFRIGERATOR

# **PRODUCT INFORMATION**

- built-in or freestanding
- 190 litres net
- 330ml bottles: 190
- 500ml bottles: 110
- facing per shelf: 10
- 0–10°C temperature range
- climate type: ST, up to 38°C ambient temperature
- R600A refrigerant
- ventilated cooling, auto defrost
- 2 shelves with interchangeable height
- digital touch controls
- LED lighting
- door lock
- spring-loaded self-closing door
- stainless steel door frame & bar handle
- adjustable feet
- hammered aluminium interior
- black weatherproof exterior
- withstands high humidity
- UV-safe stainless steel
- 220V/50Hz
- Certified: ETL, CE, CB, ROHS, SAA, SASO, MEPS

DOUBLE-DOOR OUTDOOR REFRIGERATOR