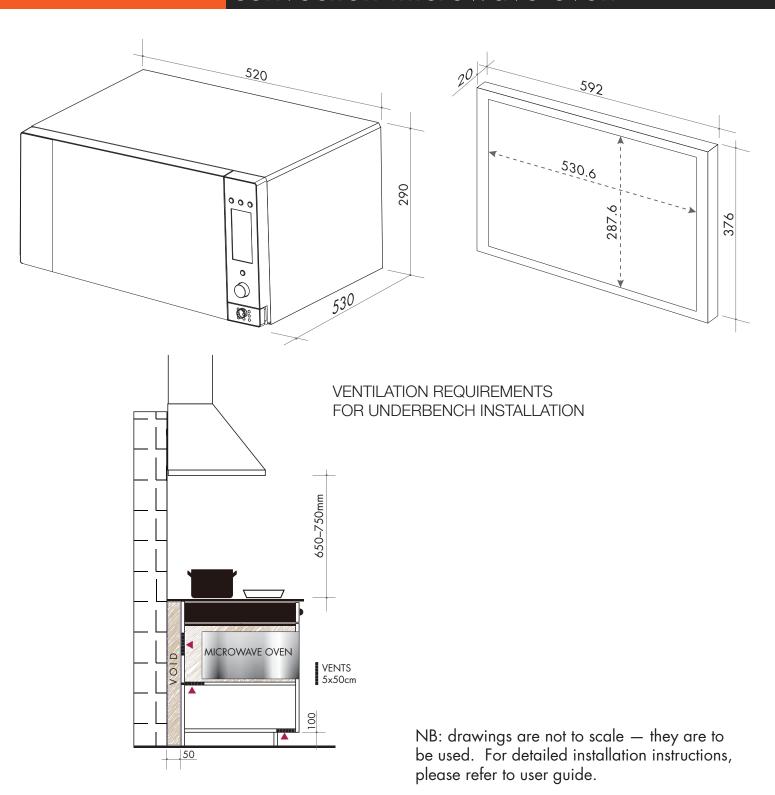

# convection microwave oven

SIZE mm 520W x 530Dx290H external

350W x 372D x 232H cavity

FINISH stainless steel exterior and interior

CAPACITY 31 litres

FEATURES • Easi-tronic operation

push-button door

power output 900W

• grill 1200W

convection 1350W

2 grill levels

• 315mm tempered glass turntable

convection cooking function

6 auto cook menus

5 power settings

end-cooking signal

child safety lock

LED display

OPTION ATK31X stainless steel trimkit for

integration above oven

POWER total electrical consumption: 0.9 kW/hr

10 Amp GPO, 3-pin plug and cord

EAN 9347777000705