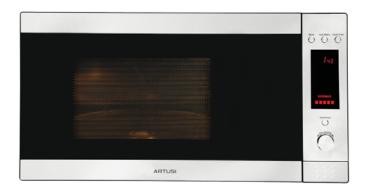

### AMC31X

# convection microwave oven

SIZE mm 520W x 530Dx290H external

350W x 372D x 232H cavity

FINISH stainless steel exterior and interior

CAPACITY 31 litres

FEATURES • Easi-tronic operation

push-button door

power output 900W

• grill 1200W

convection 1350W

2 grill levels

• 315mm tempered glass turntable

convection cooking function

6 auto cook menus

5 power settings

end-cooking signal

child safety lock

LED display

OPTION ATK31X stainless steel trimkit for

integration above oven

POWER total electrical consumption: 0.9 kW/hr

10 Amp GPO, 3-pin plug and cord

EAN 9347777000705