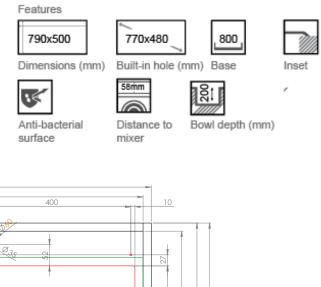

## GRANITEK DOUBLE-BOWL SINK BLACK OR WHITE INSETOR UNDERMOUNT

Technical data sheet Quadra 350 Under Mount

NB: drawings are not to scale — they are to be used for detailed installation instructions, please refer to user guide.