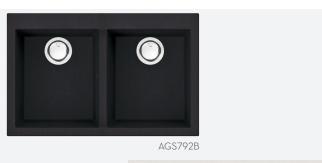

### **MODEL AGS792**

### GRANITEK DOUBLE-BOWL SINK BLACK OR WHITE INSETOR UNDERMOUNT

Our manufacturing process uses a moulding technology system, meaning Artusi Granitek sinks consist of a substantial and even distribution of its components including within the sink mass. This technology is internationally patented.

Granitek is the name given to our process of bonding granite and acrylic resin. This process results in the highest-quality finish, as it gives greater protection against high temperatures, cracks and chips, and is more resistant to heavy impacts.

CERAMISATION is a method of colouring the granite particles by penetrating the whole mass, through a firing process of heating the material to over 700°C. This ensures the colour can penetrate deeply, reaching particles' core. The result is a significant improvement to resistance against discolouration.

### **PRODUCT INFORMATION**

Sink Kit: Space saving siphon, waste and pre-mounted hooks

Available accessories: AGB01302 - Drain Rack

AGS792W

EAN AGS792B: 9347777001443

EAN AGS792W: 9347777001450

AR160920