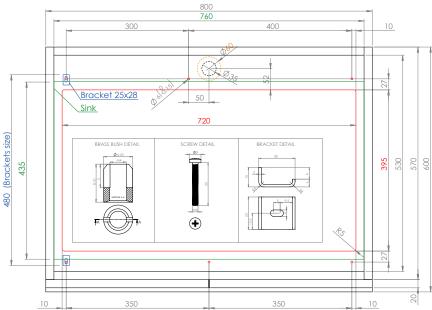

## GRANITEK DOUBLE-BOWL SINK BLACK OR WHITE INSETOR UNDERMOUNT

Technical data sheet Quadra 350 Under Mount

NB: drawings are not to scale — they are to be used for detailed installation instructions, please refer to user guide.

# EAN AGS792B: 9347777001443

EAN AGS792W: 9347777001450

AGS792 Double-bowl sink | INSET or UNDERMOUNT BLACK or WHITE GRANITEK