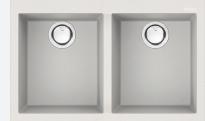

## GRANITEK DOUBLE-BOWL SINK BLACK OR WHITE INSETOR UNDERMOUNT

Technical data sheet Quadra 350 Under Mount

NB: drawings are not to scale — they are to be used for detailed installation instructions, please refer to user guide.

# EAN AGS792B: 9347777001443

EAN AGS792W: 9347777001450

AGS792 Double-bowl sink | INSET or UNDERMOUNT BLACK or WHITE GRANITEK