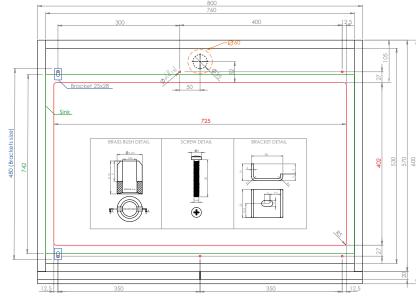

# TECHNICAL DIAGRAM

Anti-bacterial Distance to surface mixer

Bowl depth (mm)

Technical data sheet Quadra 130 Under Mount

NB: drawings are not to scale — they are to be used for detailed installation instructions, please refer to user guide.

EAN AGS791B: 9347777001504

EAN AGS791W: 9347777001511

AGS791 single-bowl sink | INSET BLACK or WHITE GRANITEK