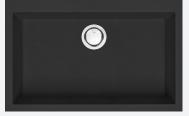

# **MODEL AGS791**

## GRANITEK SINGLE-BOWL SINK BLACK OR WHITE INSET

EAN AGS791B: 9347777001504

EAN AGS791W: 9347777001511

AGS791 single-bowl sink | INSET BLACK or WHITE GRANITEK