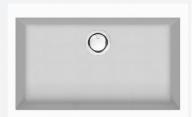

# **MODEL AGS791**

## GRANITEK SINGLE-BOWL SINK BLACK OR WHITE INSET

EAN AGS791B: 9347777001504

EAN AGS791W: 9347777001511

AGS791 single-bowl sink | INSET BLACK or WHITE GRANITEK