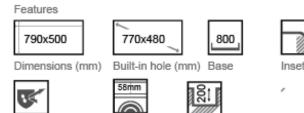

## **PRODUCT INFORMATION**

Sink Kit: Space saving siphon, waste and pre-mounted hooks

ΔGS791B

Available accessories: AGB01302 - Drain Rack

EAN AGS791B: 9347777001504

EAN AGS791W: 9347777001511

AR160920

AGS6791W

EAN AGS791B: 9347777001504

EAN AGS791W: 9347777001511

AGS791 single-bowl sink | INSET BLACK or WHITE GRANITEK