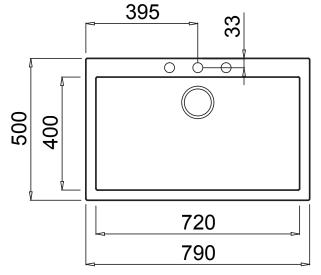

# TECHNICAL DIAGRAM

Anti-bacterial Distance to surface mixer

Bowl depth (mm)

Technical data sheet Quadra 130 Under Mount

NB: drawings are not to scale — they are to be used for detailed installation instructions, please refer to user guide.

EAN AGS791B: 9347777001504

EAN AGS791W: 9347777001511

AGS791 single-bowl sink | INSET BLACK or WHITE GRANITEK