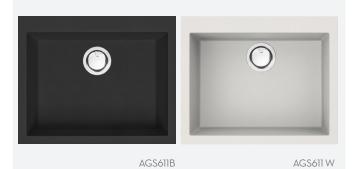

## **MODEL AGS611**

## GRANITEK SINGLE-BOWL SINK BLACK OR WHITE

OUR REVOLUTIONARY **TECHNOLOGY** 

Our manufacturing process uses a moulding technology system, meaning Artusi Granitek sinks consist of a substantial and even distribution of its components including within the sink mass. This technology is internationally patented.

### **PRODUCT INFORMATION**

Sink Kit: Space saving siphon, waste and pre-mounted hooks

Available accessories: AGB01304 - Drain Rack

EAN AGS611B: 9347777001528

EAN AGS611W: 9347777001535

AR160920