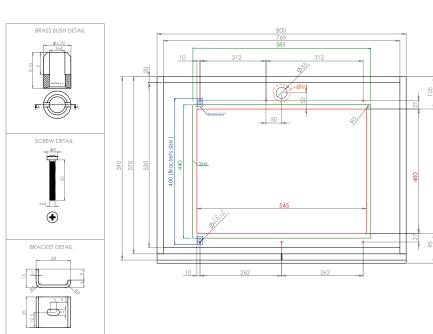

### TECHNICAL DIAGRAM

NB: drawings are not to scale — they are to be used for detailed installation instructions, please refer to user guide.

EAN AGS611B: 9347777001528

EAN AGS611W: 9347777001535

AGS611 single-bowl sink | INSET BLACK or WHITE GRANITEK