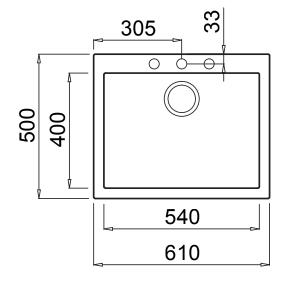

### TECHNICAL DIAGRAM

NB: drawings are not to scale — they are to be used for detailed installation instructions, please refer to user guide.

EAN AGS611B: 9347777001528

EAN AGS611W: 9347777001535

AGS611 single-bowl sink | INSET BLACK or WHITE GRANITEK