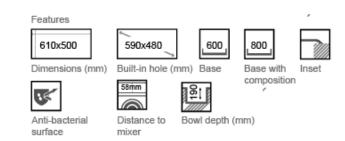

### **PRODUCT INFORMATION**

Sink Kit: Space saving siphon, waste and pre-mounted hooks

Available accessories: AGB01304 - Drain Rack

EAN AGS611B: 9347777001528

EAN AGS611W: 9347777001535

AR160920