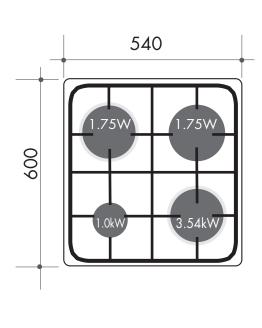

# COOKTOP

- 1 WOK burner 3.5 kW/hr
- 2 semi-rapid 1.75 kW/hr
- 1 auxiliary 1.0 kW/hr
- enamel trivets and burner caps •
- flame failure device fitted to each burner
- automatic ignition
- single-piece 4 gas burner pressed hob