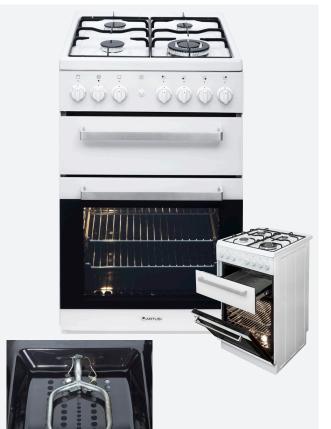

# **MODEL AFGG54EG**

54CM GAS/GAS FREESTANDING COOKER

## GAS OVEN & ELECTRIC GRILL

- grill capacity: 25 litres
- gas oven capacity: 60 litres (3.0kw/H burner)
- Gas oven with separate electric grill •
- mechanical cooking timer
- grill temperature range 50-250°C
- oven temperature range 150-265°C (8 temperature options)
- integrated ignition
- triple-glazed glass door (oven)
- cooling fan •
- oven light
- easy to clean full glass inner door
- 5 cooking levels (oven)
- active enamel interior
- 1 baking tray + 3 wire oven racks

# COOKTOP

- 1 WOK burner 3.5 kW/hr
- 2 semi-rapid 1.75 kW/hr
- 1 auxiliary 1.0 kW/hr
- enamel trivets and burner caps •
- flame failure device fitted to each burner
- automatic ignition
- single-piece 4 gas burner pressed hob

### OTHER FEATURES

- brilliant white
- removable oven cavity floor

Oven Gas Burner

#### Oven Accessories

- collection trav
- wire oven racks
- grill rack

AR141119

EAN 9347777002266