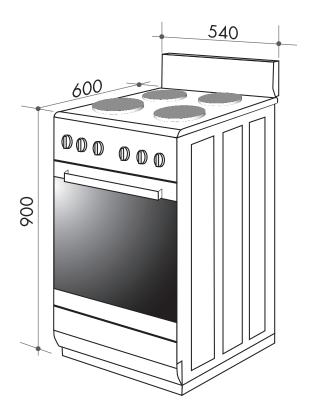

## TECHNICAL DIAGRAM

NB: drawings are not to scale — they are to be used for detailed installation instructions, please refer to user guide.

EAN 9347777001313

AFGE5440W 54cm Freestanding cooker 220-240 V, 50Hz, 10 AMP total main power 2.0 kW