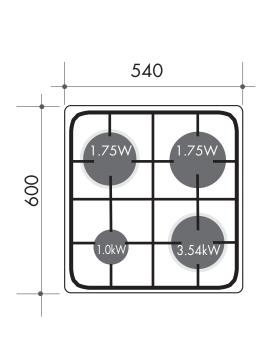

## HOB

- four gas burners —
- wok 3.5kW
- auxiliary 1.0kW
- flame failure device fitted to each burner
- 2 x semi rapid 1.75kW each