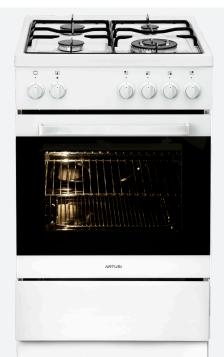

# **MODEL AFGE5440W**

#### 54CM FREESTANDING COOKER

# **OVEN**

- 4 functions light, bottom element, top and bottom element, grill
- oven capacity: 56 litres gross
- 5 shelf heights
- single light
- thermostat 50-250°C
- triple glazed, removable door

## HOB

- four gas burners —
- wok 3.5kW
- auxiliary 1.0kW
- flame failure device fitted to each burner
- 2 x semi rapid 1.75kW each

## ACCESSORIES

baking tray, grill rack, chrome side rack supports, heat-resistant tray handles

## OTHER FEATURES

- white enamal
- adjustable feet

EAN 9347777001313

AR240719