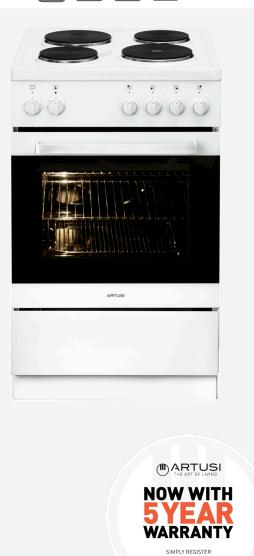

# **MODEL AFE544W**

### 54CM FREESTANDING ELECTRIC COOKER

## **OVEN**

- oven capacity: 65 litres gross
- 4 functions light, bottom element, top and bottom element, grill + light
- 5 shelf heights
- countdown timer
- thermostat 50-250°C
- removable door

## HOB

- four EGO plates —
- 2 x 145mm diameter, 1.0kW
- 1 x 180mm diameter, 1.5kW
- 1 x 180mm diameter, 2.0kW

## OTHER FEATURES

- white enamel
- adjustable feet

EAN 9347777000835

AR300719

ARTUSI APPLIAN