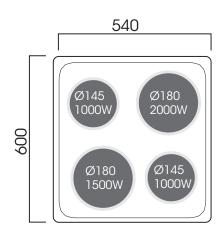

## HOB

- four EGO plates —
- 2 x 145mm diameter, 1.0kW
- 1 x 180mm diameter, 1.5kW
- 1 x 180mm diameter, 2.0kW