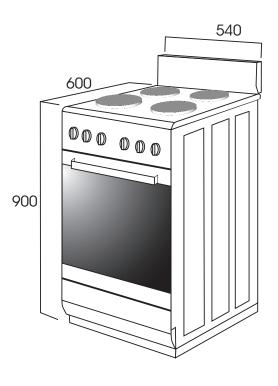

## TECHNICAL DIAGRAM

NB: drawings are not to scale — they are to be used for detailed installation instructions, please refer to user guide.

#### DISCLAIMER

AFE544W Freestanding Electric Cooker oven capacity: 65 litres gross hard wired (no cable supplied) total main power 7.5 kW

Eurolinx PTY LTD, is continually seeking ways to improve the design specifications, aesthetics and production techniques of its products. As a result alterations to our products and designs take place continually. Whilst every effort is made to produce information and literature that is up to date, this brochure should not be regarded as an infallible guide to the current specifications, nor does it constitute an offer for the sale of any particular product. Product dimensions indicated in our literature is indicative only. Actual product only should be used to define dimension cut outs. Distributors, and retailers are not agents of Eurolinx and are not authorized to bind Eurolinx by any express or implied undertaking or representation.