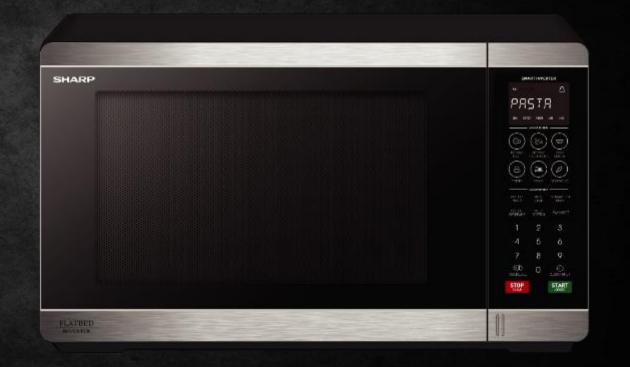

## The Flatbed Series

**SHARP** 

White LED Display

23 Auto Menus

Stainless Steel Trim

# 32L Flatbed Microwave Available NOW

- Premium Features
  - 1,200W Power
  - 11 power levels
  - Inverter & Auto Sensor Technology
  - Memory Key
  - 23 auto menus
- Premium Finish
  - Stainless Steel Trim
  - Glass Door & Control Panel
  - Touch button operation
  - White LED display

### Microwave Oven | Model SM327FHS

SHARP
Distributed by Tempo

32 Litre Flatbed Inverter Microwave – Stainless Steel

RRP (inc GST) \$389