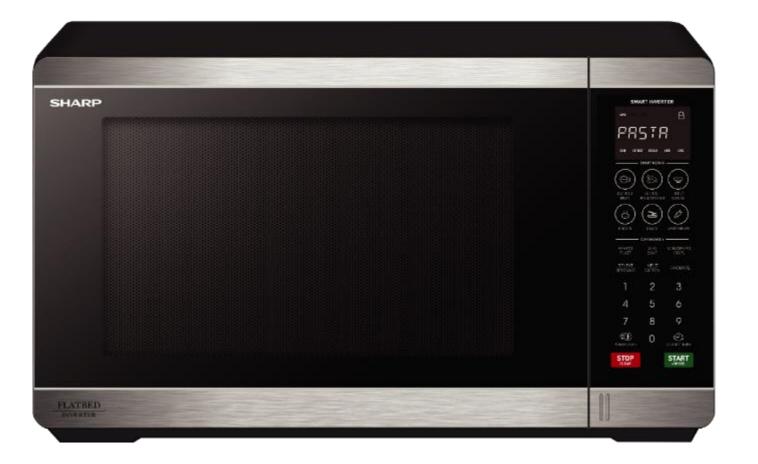

## The Flatbed Series

**SHARP** 

White LED Display

23 Auto Menus

Stainless Steel Trim

# 32L Flatbed Microwave Available NOW

- Premium Features
  - 1,200W Power
  - 11 power levels
  - Inverter & Auto Sensor Technology
  - Memory Key
  - 23 auto menus
- Premium Finish
  - Stainless Steel Trim
  - Glass Door & Control Panel
  - Touch button operation
  - White LED display

### Microwave Oven | Model SM327FHS

SHARP
Distributed by Tempo

32 Litre Flatbed Inverter Microwave – Stainless Steel

RRP (inc GST) \$389