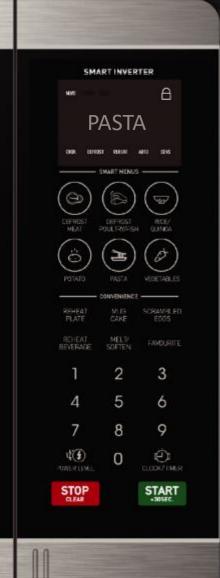

## The Flatbed Series

**SHARP** 

White LED Display

23 Auto Menus

Stainless Steel Trim

# 32L Flatbed Microwave Available NOW

- Premium Features
  - 1,200W Power
  - 11 power levels
  - Inverter & Auto Sensor Technology
  - Memory Key
  - 23 auto menus
- Premium Finish
  - Stainless Steel Trim
  - Glass Door & Control Panel
  - Touch button operation
  - White LED display

#### **Convenient Features**

Sequence Cook 4 Stage

Clock Yes

Auto Menus 7

Reheat Menu Yes

Child Lock Yes