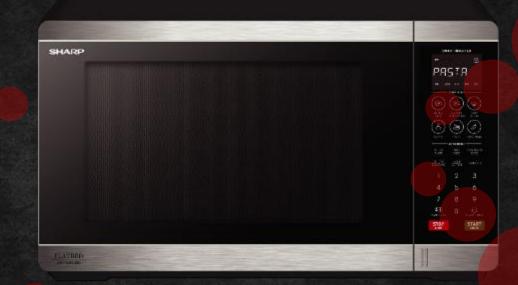

# 32L Flatbed Microwave Available NOW

- Premium Features
  - 1,200W Power
  - 11 power levels
  - Inverter & Auto Sensor Technology
  - Memory Key
  - 23 auto menus
- Premium Finish
  - Stainless Steel Trim
  - Glass Door & Control Panel
  - Touch button operation
  - White LED display

### Microwave Oven | Model SM327FHS

SHARP
Distributed by Tempo

32 Litre Flatbed Inverter Microwave – Stainless Steel

RRP (inc GST) \$389

#### General

Capacity (Litres) 3

Microwave Power (W) 1200

Power Levels 11

Colour Stainless Steel