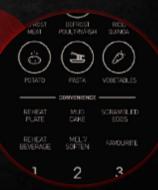

# 32L Flatbed Microwave Available NOW

- Premium Features
  - 1,200W Power
  - 11 power levels
  - Inverter & Auto Sensor Technology
  - Memory Key
  - 23 auto menus
- Premium Finish
  - Stainless Steel Trim
  - Glass Door & Control Panel
  - Touch button operation
  - White LED display

#### **Convenient Features**

Sequence Cook 4 Stage

Clock Yes

Auto Menus 7

Reheat Menu Yes

Child Lock Yes