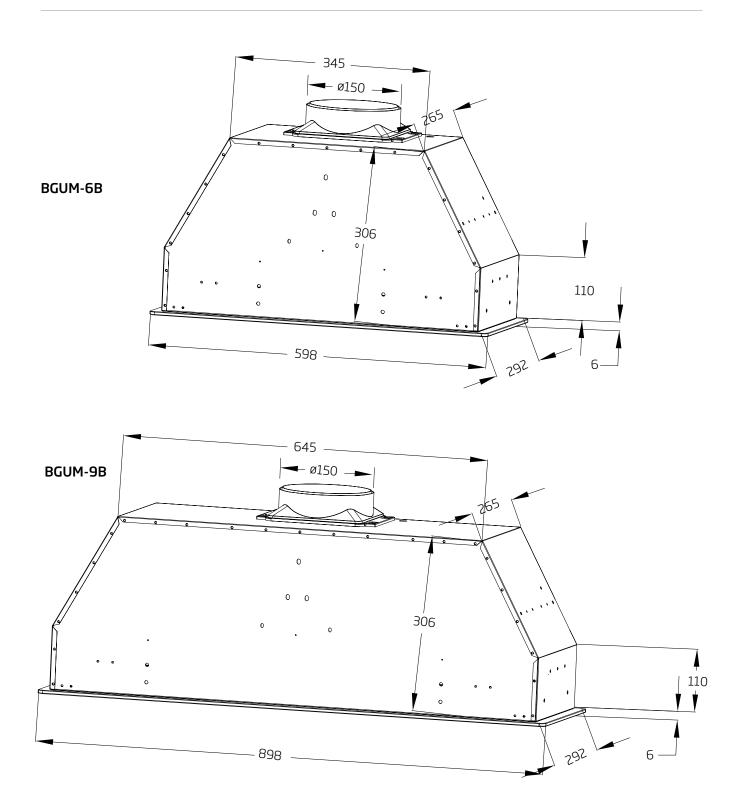

- Airflow rate: 700m3/h
- dimensions: (W x D) 598mm x 292mm
- 1 x fine-mesh filter

## **BGUM-9B**

- Airflow rate:700m3/h
- dimensions: (W x D) 898mm x 292mm

Model: BGUM-6B, BGUM-9B Feeding Voltage: 220-240V 50Hz

Max Lamp Power: 2 x 1.5W - LED strip lighting