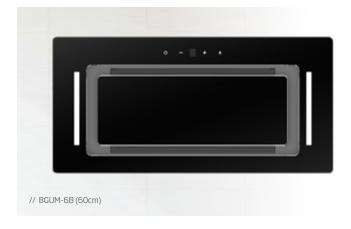

## PRODUCT DESCRIPTION BGUM-6B

- Black glass fascia
- Touch sensitive controls
- 3 x speed levels
- 2 x LED strip lighting
- Dishwasher safe fine-mesh filters
- 3 Year Warranty on rangehood
- Perimeter aspiration
- Recirculating carbon filter 2 x fine-mesh filters available\*

- Airflow rate: 700m3/h
- dimensions: (W x D) 598mm x 292mm
- 1 x fine-mesh filter