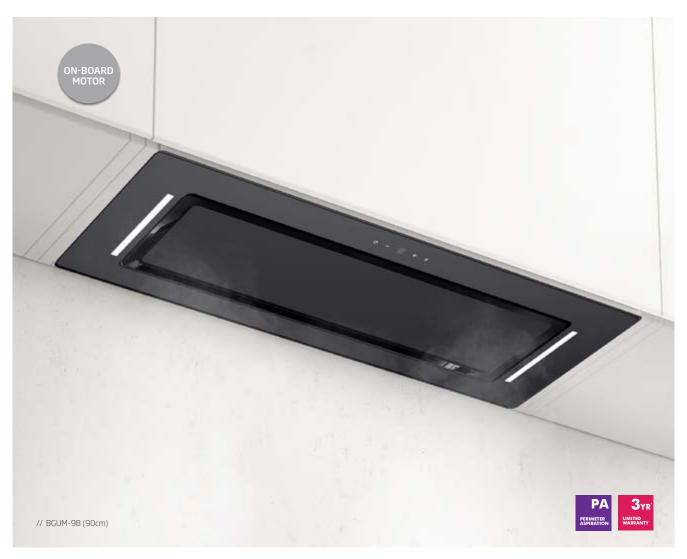

## BGUM-6B, BGUM-9B // 60 & 90cm // ON-BOARD MOTORED UNDERMOUNT RANGEHOOD

This rangehood design offers an easy-to-clean glass surface with the power of Perimeter Aspiration, touch sensitive controls and bright LED strip lighting. Available in a sleek opaque black finish, this rangehood will integrate seamlessly with your kitchen design while offering powerful and efficient extraction.

## PRODUCT DESCRIPTION BGUM-6B

- Black glass fascia
- Touch sensitive controls
- 3 x speed levels
- 2 x LED strip lighting
- Dishwasher safe fine-mesh filters
- 3 Year Warranty on rangehood
- Perimeter aspiration
- Recirculating carbon filter 2 x fine-mesh filters available\*

## **BGUM-9B**

- Airflow rate:700m3/h
- dimensions: (W x D) 898mm x 292mm

Model: BGUM-6B, BGUM-9B Feeding Voltage: 220-240V 50Hz

Max Lamp Power: 2 x 1.5W - LED strip lighting