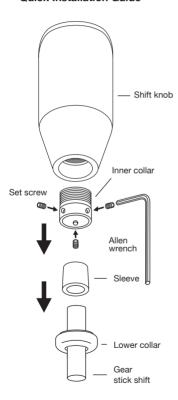

## Quick Installation Guide

Before you start:

Please note this shift knob is for threaded shifter sticks.

## How to install the shift knob:

- Unpack and identify your new TYPE S shift knob components
- Remove the shift knob's lower collar and slide over gear stick shift
- Fasten the new inner collar to the top of the stick shift using the correct sized sleeve supplied (if needed) and firmly tighten the set screw with the allen wrench provided
- Now that the inner collar is securely attached to the stick shift, screw the TYPE S shift knob onto the inner collar and tighten
- Finally, screw the lower collar onto the TYPE S shift knob and tighten
- · Check for tightness after driving 50 miles