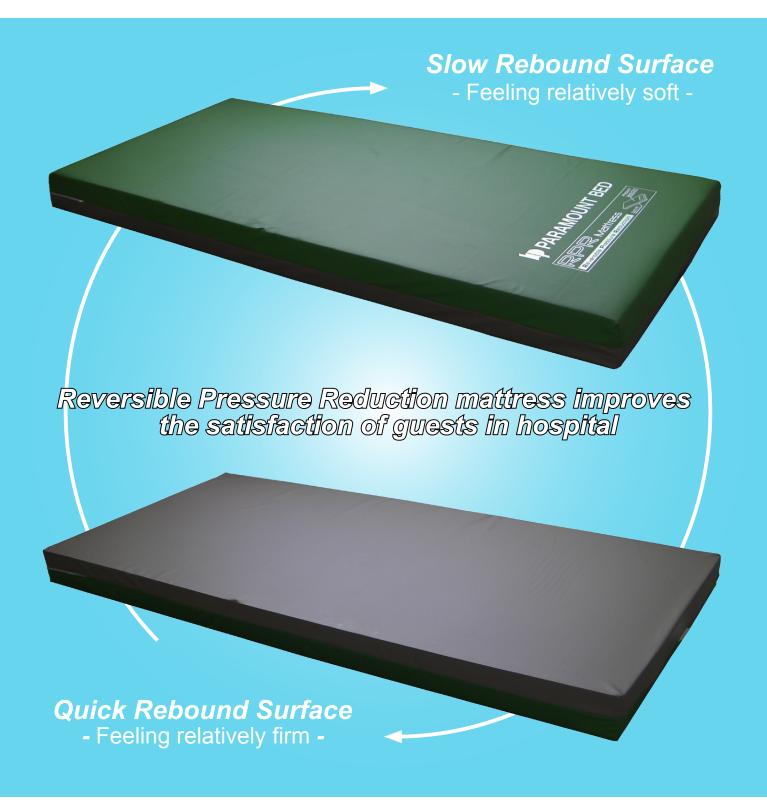

## **1, Reversible Pressure Reduction Mattress**

Double-layer system, which consists of slow rebound & quick rebound urethane foams enables this mattress to be "Reversible Pressure Reduction" mattress. Although each firmness is different, both Slow Rebound Suirface & Quick Rebound Surface are used as a pressure reduction mattress.

# 2, Dual-Side Choice

Slow Rebound Surface

- Feeling relatively soft -

- Feeling relatively firm -