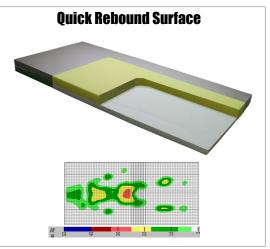

## **1, Reversible Pressure Reduction Mattress**

Double-layer system, which consists of slow rebound & quick rebound urethane foams enables this mattress to be "Reversible Pressure Reduction" mattress. Although each firmness is different, both Slow Rebound Suirface & Quick Rebound Surface are used as a pressure reduction mattress.

The subject: Height 1800mm, Weight 66Kg, Male

# 2, Dual-Side Choice

Slow Rebound Surface

- Feeling relatively soft -

- Feeling relatively firm -