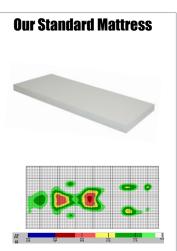

## **1, Reversible Pressure Reduction Mattress**

Double-layer system, which consists of slow rebound & quick rebound urethane foams enables this mattress to be "Reversible Pressure Reduction" mattress. Although each firmness is different, both Slow Rebound Suirface & Quick Rebound Surface are used as a pressure reduction mattress.

The subject: Height 1800mm, Weight 66Kg, Male

# 2, Dual-Side Choice

Slow Rebound Surface

- Feeling relatively soft -

- Feeling relatively firm -