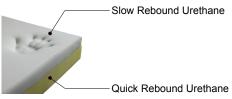

## **1, Reversible Pressure Reduction Mattress**

Double-layer system, which consists of slow rebound & quick rebound urethane foams enables this mattress to be "Reversible Pressure Reduction" mattress. Although each firmness is different, both Slow Rebound Suirface & Quick Rebound Surface are used as a pressure reduction mattress.