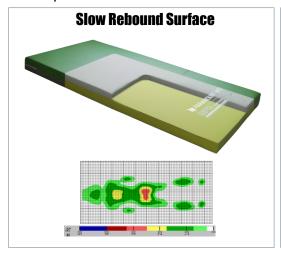

## **1, Reversible Pressure Reduction Mattress**

Double-layer system, which consists of slow rebound & quick rebound urethane foams enables this mattress to be "Reversible Pressure Reduction" mattress. Although each firmness is different, both Slow Rebound Suirface & Quick Rebound Surface are used as a pressure reduction mattress.

The subject: Height 1800mm, Weight 66Kg, Male