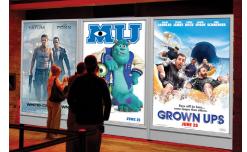

## **QM-WRBLF: Matte backlit polyester film**

With a matte porous top coat that allows for heavy ink saturation and deep, dense blacks. Quick dry time and water resistant. This coating will produce graphics that will "pop" with every type of backlit box.

## **CINEMAS 16**



## **Benefits:**

- Front Print, Front View Backlit
- High Image Resolution
- Vivid Color and Deep Black Density
- Non-Glare Matte Water Resistant Finish

## **Applications:**

- Display and Boxes
- Backlit Trade Show Displays
- Lightbox Graphics
- Kiosks

Registered Latex Developer





This media is designed for digital printing applications using OEM printers with their accompanying OEM ink sets. Although designed for all printers using the aforementioned OEM matching ink sets; actual results may vary depending on printer model, age, print design, environmental conditions, and other factors. Exposure of a print to atmospheric pollutants, or to temperature, humidity, and / or lighting extremes can result in fading, color shifting, or other visual changes. The ideal conditions for print