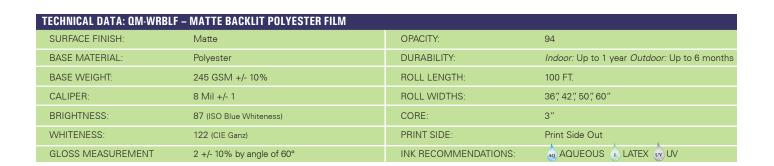

## **QM-WRBLF: Matte backlit polyester film**

With a matte porous top coat that allows for heavy ink saturation and deep, dense blacks. Quick dry time and water resistant. This coating will produce graphics that will "pop" with every type of backlit box.

## **Benefits:**

- Front Print, Front View Backlit
- High Image Resolution
- Vivid Color and Deep Black Density
- Non-Glare Matte Water Resistant Finish

## **Applications:**

- Display and Boxes
- Backlit Trade Show Displays
- Lightbox Graphics
- Kiosks

Registered Latex Developer

This media is designed for digital printing applications using OEM printers with their accompanying OEM ink sets. Although designed for all printers using the aforementioned OEM matching ink sets; actual results may vary depending on printer model, age, print design, environmental conditions, and other factors. Exposure of a print to atmospheric pollutants, or to temperature, humidity, and / or lighting extremes can result in fading, color shifting, or other visual changes. The ideal conditions for printing and storage are a temperature of 70°F ±5°F and relative humidity of 50% RH ±3% RH. Our wide format media is guaranteed against manufacturing flaws and defects and is designed to resist printer jams when used properly. Storage: Up to one year if stored in proper conditions (cool, dry place 50-80°)