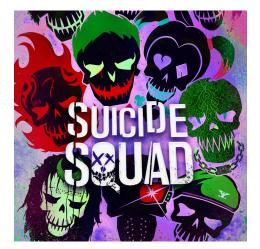

## **QM-WRBLF: Matte backlit polyester film**

With a matte porous top coat that allows for heavy ink saturation and deep, dense blacks. Quick dry time and water resistant. This coating will produce graphics that will "pop" with every type of backlit box.