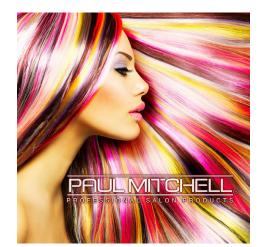

## **Benefits:**

- Blockout
- Bright White for Image Pop
- Ultra Durable

## **Applications:**

- Trade Show Booths
- High-end POS
- Pop-In Display

Registered Latex Developer

| TECHNICAL DATA: QM-SPOP – HYBRID SATIN SEMI-RIGID BLOCKOUT GREY BACK FILM |                    |                            |                      |                                              |
|---------------------------------------------------------------------------|--------------------|----------------------------|----------------------|----------------------------------------------|
|                                                                           | SURFACE FINISH:    | Semi-Matte                 | OPACITY:             | 100                                          |
|                                                                           | BASE MATERIAL:     | Hybrid Film                | DURABILITY:          | Indoor: Up to 1 year Outdoor: Up to 6 months |
|                                                                           | BASE WEIGHT:       | 385 GSM +/- 10%            | ROLL LENGTH:         | 65 FT.                                       |
|                                                                           | CALIPER:           | 14 MIL +/- 1               | ROLL WIDTHS:         | 36", 48" & 60"                               |
|                                                                           | BRIGHTNESS:        | 88 (ISO Blue Whiteness)    | CORE:                | 3″                                           |
|                                                                           | WHITENESS          | 120 (CIE Ganz)             | PRINT SIDE:          | Print Side Out                               |
|                                                                           | GLOSS MEASUREMENT: | 18 +/- 10% by angle of 60° | INK RECOMMENDATIONS: |                                              |