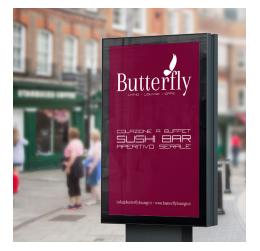

## QM-SPOP: Hybrid satin semi-rigid blockout grey back film

With it's perfect blend of rigidity and flexibility for easy handling, this film works exceptionally well for pop-in displays. Strong enough for multiple display insertions without breaking, tearing or chipping. 100% block-out.

## **Applications:**

- Trade Show Booths
- High-end POS
- Pop-In Display

Registered Latex Developer

| TECHNICAL DATA: QM-SPOP – HYBRID SATIN SEMI-RIGID BLOCKOUT GREY BACK FILM |                    |                            |                      |                                              |
|---------------------------------------------------------------------------|--------------------|----------------------------|----------------------|----------------------------------------------|
|                                                                           | SURFACE FINISH:    | Semi-Matte                 | OPACITY:             | 100                                          |
|                                                                           | BASE MATERIAL:     | Hybrid Film                | DURABILITY:          | Indoor: Up to 1 year Outdoor: Up to 6 months |
|                                                                           | BASE WEIGHT:       | 385 GSM +/- 10%            | ROLL LENGTH:         | 65 FT.                                       |
|                                                                           | CALIPER:           | 14 MIL +/- 1               | ROLL WIDTHS:         | 36", 48" & 60"                               |
|                                                                           | BRIGHTNESS:        | 88 (ISO Blue Whiteness)    | CORE:                | 3″                                           |
|                                                                           | WHITENESS          | 120 (CIE Ganz)             | PRINT SIDE:          | Print Side Out                               |
|                                                                           | GLOSS MEASUREMENT: | 18 +/- 10% by angle of 60° | INK RECOMMENDATIONS: |                                              |