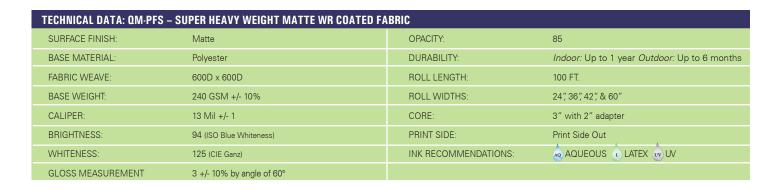

## QM-PFS: Super heavy weight matte WR coated fabric

PFS has a rich weave pattern that looks and feels expensive. This super heavy 100% polyester fabric is versatile and can be used for almost any application. Ultra strong at 600D, It can easily be recycled, making it an eco-friendly printing solution.

## **Benefits:**

- Water & Scratch Resistant
- Expensive Looking Fabric
  Weave
- Ultra Strong
- Recyclable