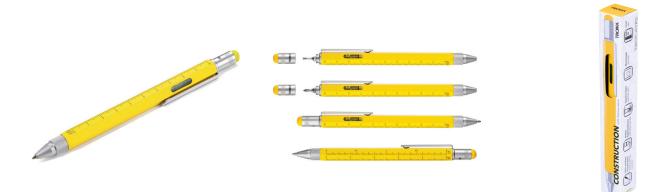

Multitasking ballpoint pen, centimetre and inch ruler, 1:20 m and 1:50 m scale, spirit level, slotted and Phillips screwdriver, stylus, black refill, brass, laqueredsilver-coloured/yellow

This engraving template indicates the recommended logo placement. If you have different requirements regarding the position, type or color of your advertising, please contact us by email at info@brandnode.com, by phone at 503-278-5378