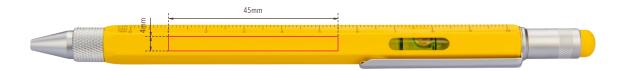

## **Branding Template**

Design template for promotional advertising PIP20/YE, "CONSTRUCTION"

| Type of promotional advertising: Engraving                             | 1:1 scale |
|------------------------------------------------------------------------|-----------|
| Color of engraving: brass                                              |           |
| <b>Product dimensions:</b> 150 x 11 x 13 mm ( 5.91 x 0.43 x 0.51 inch) |           |
| Dimensions of promotional advertising: 45 x 4 mm (1.77 x 0.16 inch)    |           |