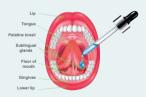

## RECOMMENDED USE:

As a food supplement use twice daily.

Shake before use. Place 1/4 ml (30 mg) under the tongue, hold for 60 sec. or longer then swallow. Do not exceed 200mg in a day.

Please stand in front of a mirror so you can see how many drops you are consuming. If you are using the measured pipet, then drop the right quantity under the tongue.

Let it sit there between 1-2 minutes for the best bioavailability then swallow. The minimum recommended dose is 20mg for each application. The optimum recommended dose is 30mg.