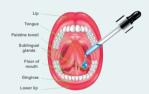

# **KANNA** SWISS

120 mg/ml 10 ml

It is best not to drink, eat or smoke approximately 5 minutes before or after using CBD. Combine with ow sugar chocolate for taste.

Please stand in front of a mirror so you can see how many drops you are consuming. If you are using the measured pipet, then drop the right quantity under the tongue. Five drops are 1/4 ml & have 30mg CBD.

Let it sit there between 1-2 minutes for the best bioavailability then swallow. The minimum recommended dose is 20mg or four drops for each application. The optimum recommended daily dose is 30mg.

If you are using the spray, the 10 ml bottle has a 75 pump/spray and therefore each pump/spray is equal to  $\,\sim$  16mg of CBD.