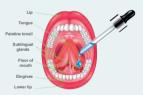

## **RECOMMENDED USE:**

As a food supplement use twice daily.
Shake before use. Place 1/4 ml (30 mg) under the tongue, hold for 60 sec. or longer then swallow. Do not exceed 200mg in a day.

### STORAGE:

Store away from children, sunlight, heat and humidity

Batch: July 2019 | Use by: July 2021

It is best not to drink, eat or smoke approximately 5 minutes before or after using CBD.

Please stand in front of a mirror so you can see how many drops you are consuming. If you are using the measured pipet, then drop the right quantity under the tongue.

Let it sit there between 1·2 minutes for the best bioavailability then swallow. The minimum recommended dose is 20mg for each application. The optimum recommended dose is 30mg.

If you are using the spray, 10 ml bottle has 75 pump/spray and therefore each pump/spray is equal to  $\sim$  16mg of CBD.