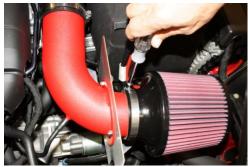

18. For extra protection, slide coolant hose protector sleeve just under P-Flo bracket.

19. Attach and tighten *NEUSPEED* air filter using 8mm Nut Driver.

 Install rubber strip on top-edge of P-Flo bracket.