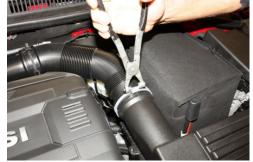

## **TOOLS REQUIRED:**

- 1 SCREWDRIVER
- 1 11mm WRENCH
- 1 8mm NUT DRIVER
- 1 T25 TORX
- 1 SPRING CLAMP PLIERS
- 1 T30 TORX

Disconnect air intake hose from air filter box using spring clamp pliers and remove spring clamp.