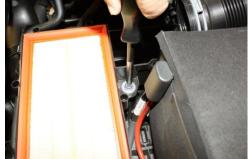

## **TOOLS REQUIRED:**

- 1 SCREWDRIVER
- 1 11mm WRENCH
- 1 8mm NUT DRIVER
- 1 T25 TORX
- 1 SPRING CLAMP PLIERS
- 1 T30 TORX

Disconnect air intake hose from air filter box using spring clamp pliers and remove spring clamp.

AIR PUMP ONLY: Squeeze collar to unlock and disconnect air pump hose from air filter box lid.

3. Disconnect vent line from air box lid.

4. Unscrew all T25 Torx screws around air filter box lid and remove.