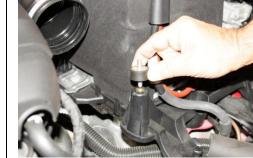

10. Install and tighten rubber isolator into threaded stand-off just in front of battery.

11. First install NEUSPEED intake pipe with #48 hose clamp supplied into turbo intake tube, then attach P-Flo bracket onto rubber grommet mount and rubber isolator.

12. Install and tighten supplied acorn nut using 11mm wrench.

13. Tighten #48 hose clamp at intake pipe to inlet tube using 8mm Nut Driver.

14. Connect vent line to *NEUSPEED* intake pipe.

15. **AIR PUMP ONLY:** Rotate air pump fitting 90-degrees counter-clockwise.