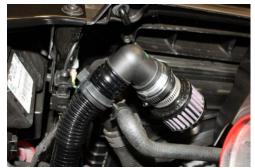

10. Install and tighten rubber isolator into threaded stand-off just in front of battery.

11. First install NEUSPEED intake pipe with #48 hose clamp supplied into turbo intake tube, then attach P-Flo bracket onto rubber grommet mount and rubber isolator.

12. Install and tighten supplied acorn nut using 11mm wrench.

13. Tighten #48 hose clamp at intake pipe to inlet tube using 8mm Nut Driver.

14. Connect vent line to *NEUSPEED* intake pipe.

15. **AIR PUMP ONLY:** Rotate air pump fitting 90-degrees counter-clockwise.