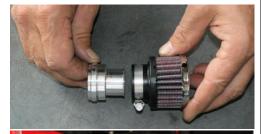

16. AIR PUMP ONLY: Attach mini filter to billet fitting and tighten. Then connect to air pump hose fitting.

17. **AIR PUMP ONLY:** Attach supplied black plastic hose support clip from radiator coolant vent hose to air pump hose.