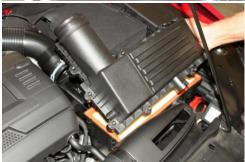

## P-FLO AIR INTAKE KIT – PART #65.10.49\*w/Air Pump & #65.10.48

Fits: 2013.5-UP VW JETTA GLI & BEETLE 2.0 TSI/210 HP, 2014 BEETLE, JETTA, PASSAT 1.8 TSI/170HP