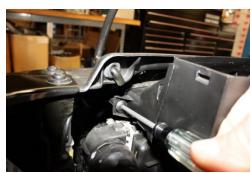

## **TOOLS REQUIRED:**

- 1 SCREWDRIVER
- 1 11mm WRENCH
- 1 8mm NUT DRIVER
- 1 T25 TORX
- 1 SPRING CLAMP PLIERS
- 1 T30 TORX

Disconnect air intake hose from air filter box using spring clamp pliers and remove spring clamp.

AIR PUMP ONLY: Squeeze collar to unlock and disconnect air pump hose from air filter box lid.

3. Disconnect vent line from air box lid.

4. Unscrew all T25 Torx screws around air filter box lid and remove.

5. Remove cover at intake duct.

Using a T30 Torx, unbolt lower air filter box, located on back side.

Using a screwdriver push in the locking tabs (one on each side of tube) and disconnect air box inlet tube from duct connected to radiator core support.