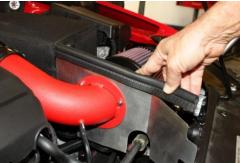

18. For extra protection, slide coolant hose protector sleeve just under P-Flo bracket.

19. Attach and tighten *NEUSPEED* air filter using 8mm Nut Driver.

 Install rubber strip on top-edge of P-Flo bracket.