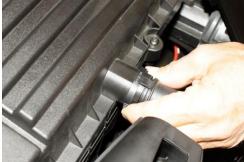

5. Remove cover at intake duct.

Using a T30 Torx, unbolt lower air filter box, located on back side.

Using a screwdriver push in the locking tabs (one on each side of tube) and disconnect air box inlet tube from duct connected to radiator core support.

Lift off lower air filter box from rubber grommet mounts, then lift out left side first and rotate intake tube around small coolant hose to remove.

Remove air intake duct at radiator core support (2) T25 Torx, one on each side.