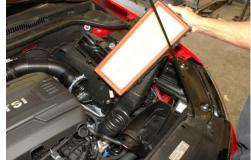

18. For extra protection, slide coolant hose protector sleeve just under P-Flo bracket.

19. Attach and tighten *NEUSPEED* air filter using 8mm Nut Driver.

 Install rubber strip on top-edge of P-Flo bracket.