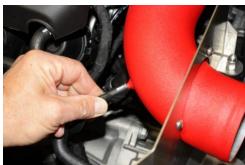

AIR PUMP ONLY: Squeeze collar to unlock and disconnect air pump hose from air filter box lid.

3. Disconnect vent line from air box lid.

4. Unscrew all T25 Torx screws around air filter box lid and remove.