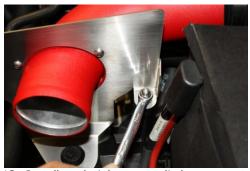

12. Install and tighten supplied acorn nut using 11mm wrench.

13. Tighten #48 hose clamp at intake pipe to inlet tube using 8mm Nut Driver.

14. Connect vent line to *NEUSPEED* intake pipe.

15. **AIR PUMP ONLY:** Rotate air pump fitting 90-degrees counter-clockwise.

18. For extra protection, slide coolant hose protector sleeve just under P-Flo bracket.

19. Attach and tighten *NEUSPEED* air filter using 8mm Nut Driver.

 Install rubber strip on top-edge of P-Flo bracket.