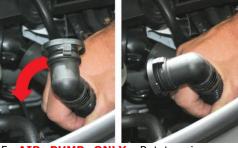

5. Remove cover at intake duct.

Using a T30 Torx, unbolt lower air filter box, located on back side.

Using a screwdriver push in the locking tabs (one on each side of tube) and disconnect air box inlet tube from duct connected to radiator core support.