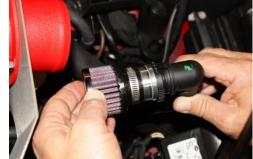

12. Install and tighten supplied acorn nut using 11mm wrench.

13. Tighten #48 hose clamp at intake pipe to inlet tube using 8mm Nut Driver.

14. Connect vent line to *NEUSPEED* intake pipe.

15. **AIR PUMP ONLY:** Rotate air pump fitting 90-degrees counter-clockwise.

16. AIR PUMP ONLY: Attach mini filter to billet fitting and tighten. Then connect to air pump hose fitting.

17. **AIR PUMP ONLY:** Attach supplied black plastic hose support clip from radiator coolant vent hose to air pump hose.