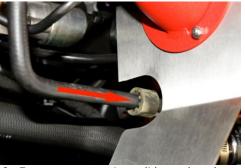

10. Install and tighten rubber isolator into threaded stand-off just in front of battery.

11. First install NEUSPEED intake pipe with #48 hose clamp supplied into turbo intake tube, then attach P-Flo bracket onto rubber grommet mount and rubber isolator.