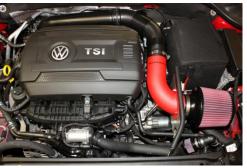

## P-FLO AIR INTAKE KIT – PART #65.10.49\*w/Air Pump & #65.10.48

Fits: 2013.5-UP VW JETTA GLI & BEETLE 2.0 TSI/210 HP, 2014 BEETLE, JETTA, PASSAT 1.8 TSI/170HP