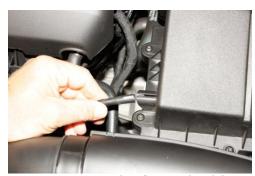

AIR PUMP ONLY: Squeeze collar to unlock and disconnect air pump hose from air filter box lid.

3. Disconnect vent line from air box lid.

4. Unscrew all T25 Torx screws around air filter box lid and remove.