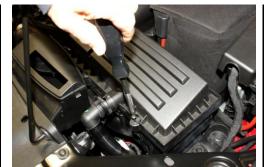

AIR PUMP ONLY: Squeeze collar to unlock and disconnect air pump hose from air filter box lid.

3. Disconnect vent line from air box lid.

4. Unscrew all T25 Torx screws around air filter box lid and remove.

5. Remove cover at intake duct.

Using a T30 Torx, unbolt lower air filter box, located on back side.

Using a screwdriver push in the locking tabs (one on each side of tube) and disconnect air box inlet tube from duct connected to radiator core support.