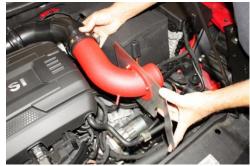

10. Install and tighten rubber isolator into threaded stand-off just in front of battery.

11. First install NEUSPEED intake pipe with #48 hose clamp supplied into turbo intake tube, then attach P-Flo bracket onto rubber grommet mount and rubber isolator.

18. For extra protection, slide coolant hose protector sleeve just under P-Flo bracket.

19. Attach and tighten *NEUSPEED* air filter using 8mm Nut Driver.

 Install rubber strip on top-edge of P-Flo bracket.