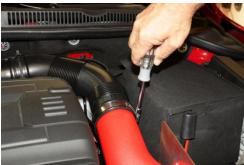

## **TOOLS REQUIRED:**

- 1 SCREWDRIVER
- 1 11mm WRENCH
- 1 8mm NUT DRIVER
- 1 T25 TORX
- 1 SPRING CLAMP PLIERS
- 1 T30 TORX

Disconnect air intake hose from air filter box using spring clamp pliers and remove spring clamp.