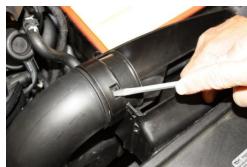

Lift off lower air filter box from rubber grommet mounts, then lift out left side first and rotate intake tube around small coolant hose to remove.

Remove air intake duct at radiator core support (2) T25 Torx, one on each side.