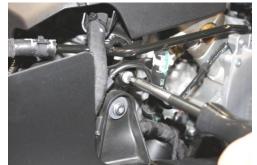

Install reduced end of 45° silicone hose 8. with #44 SS hose clamp onto turbo inlet, position hose so that opening is pointing directly toward left side of vehicle, then tighten clamp.

Remove T30 Torx screw from metal 9. support bracket on side of engine just below engine cover.

10. Install and hand tighten rubber isolator into threaded hole.

11. First loosely install NEUSPEED air filter onto intake pipe.

12. With #48 SS hose clamp loosely on silicone hose install *NEUSPEED* intake pipe, push on all the way until silicone hose meets bend in pipe. Then using supplied M6x30mm bolt attach pipe to rubber isolator and tighten.