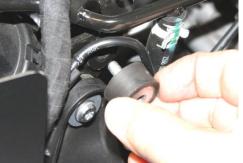

10. Install and hand tighten rubber isolator into threaded hole.

11. First loosely install NEUSPEED air filter onto intake pipe.

12. With #48 SS hose clamp loosely on silicone hose install *NEUSPEED* intake pipe, push on all the way until silicone hose meets bend in pipe. Then using supplied M6x30mm bolt attach pipe to rubber isolator and tighten.