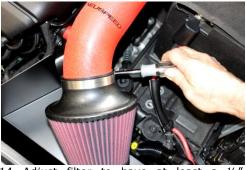

13. Tighten #48 SS hose clamp at intake pipe using 8mm nut driver.

14. Adjust filter to have at least a  $\frac{1}{2}''$  clearance above heat shield, and then tighten with 8mm nut driver.

15. Connect vent line to *NEUSPEED* intake pipe.