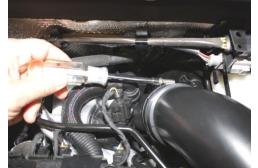

1 – 7mm NUT DRIVER 1 - T30 TORX

- 1 3mm HEX KEY WRENCH\*
- 1 10MM WRENCH\*
- 1 8mm WRENCH

1 – 8mm NUT DRIVER

Disconnect air intake hose at turbo inlet using 7mm nut driver.

Disconnect vent line from air box lid. 2.

AIR PUMP ONLY: Squeeze collar to unlock and disconnect air pump hose from air filter box lid.

4. Lift out factory air filter box from its (3) rubber grommet mounts.

5. **AIR PUMP ONLY:** Mount billet air pump fitting with bracket to heat shield using supplied M5x8mm and lock nuts.