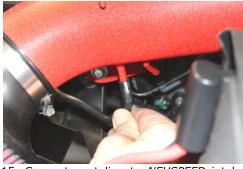

Install reduced end of 45° silicone hose 8. with #44 SS hose clamp onto turbo inlet, position hose so that opening is pointing directly toward left side of vehicle, then tighten clamp.

Remove T30 Torx screw from metal 9. support bracket on side of engine just below engine cover.

10. Install and hand tighten rubber isolator into threaded hole.

11. First loosely install NEUSPEED air filter onto intake pipe.

12. With #48 SS hose clamp loosely on silicone hose install *NEUSPEED* intake pipe, push on all the way until silicone hose meets bend in pipe. Then using supplied M6x30mm bolt attach pipe to rubber isolator and tighten.