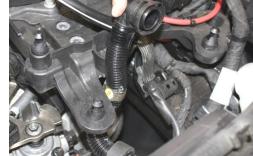

Install reduced end of 45° silicone hose 8. with #44 SS hose clamp onto turbo inlet, position hose so that opening is pointing directly toward left side of vehicle, then tighten clamp.

Remove T30 Torx screw from metal 9. support bracket on side of engine just below engine cover.

10. Install and hand tighten rubber isolator into threaded hole.

11. First loosely install NEUSPEED air filter onto intake pipe.

12. With #48 SS hose clamp loosely on silicone hose install *NEUSPEED* intake pipe, push on all the way until silicone hose meets bend in pipe. Then using supplied M6x30mm bolt attach pipe to rubber isolator and tighten.