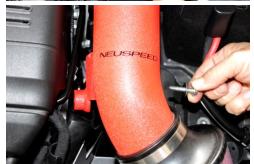

13. Tighten #48 SS hose clamp at intake pipe using 8mm nut driver.

14. Adjust filter to have at least a  $\frac{1}{2}''$  clearance above heat shield, and then tighten with 8mm nut driver.

15. Connect vent line to *NEUSPEED* intake pipe.