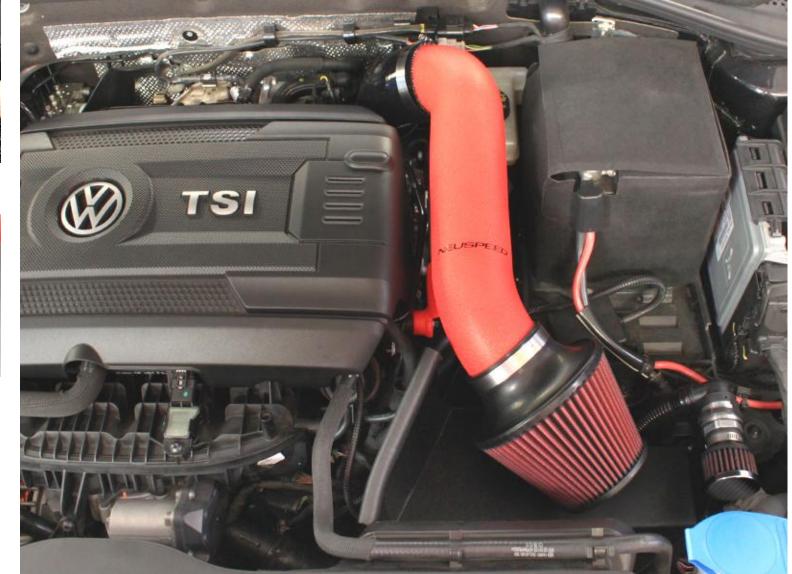

16. Install rubber strip on top-edge of P-Flo bracket.

17. Double-check complete installation.

Copyright 2015, *NEUSPEED*<sup>®</sup>. All rights reserved. Reproduction in whole or in part prohibited. DOC.65.10.46/47 Rev. 01.16.15