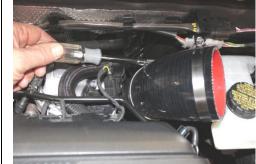

AIR PUMP ONLY: Squeeze collar to unlock and disconnect air pump hose from air filter box lid.

4. Lift out factory air filter box from its (3) rubber grommet mounts.

5. **AIR PUMP ONLY:** Mount billet air pump fitting with bracket to heat shield using supplied M5x8mm and lock nuts.

Tighten with 3mm hex key wrench and 8mm wrench. Then install mini filter.

6. AIR PUMP ONLY: Pivot air pump hose to sit between the two front air box mounts.

7. Install NEUSPEED heat shield onto original air box mounts. NOTE: Use WD-40 or equivalent on rubber grommets to ease install. Vehicles with air pump connect hose to billet fitting.