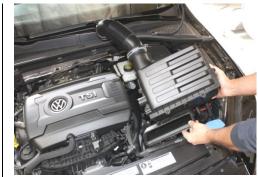

Tighten with 3mm hex key wrench and 8mm wrench. Then install mini filter.

6. AIR PUMP ONLY: Pivot air pump hose to sit between the two front air box mounts.

7. Install NEUSPEED heat shield onto original air box mounts. NOTE: Use WD-40 or equivalent on rubber grommets to ease install. Vehicles with air pump connect hose to billet fitting.

13. Tighten #48 SS hose clamp at intake pipe using 8mm nut driver.

14. Adjust filter to have at least a  $\frac{1}{2}''$  clearance above heat shield, and then tighten with 8mm nut driver.

15. Connect vent line to *NEUSPEED* intake pipe.