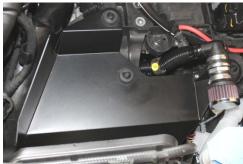

16. Install rubber strip on top-edge of P-Flo bracket.

17. Double-check complete installation.

Copyright 2015, *NEUSPEED*<sup>®</sup>. All rights reserved. Reproduction in whole or in part prohibited. DOC.65.10.46/47 Rev. 01.16.15