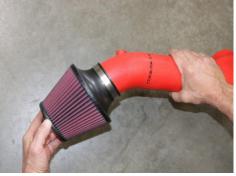

10. Install and hand tighten rubber isolator into threaded hole.

11. First loosely install NEUSPEED air filter onto intake pipe.

12. With #48 SS hose clamp loosely on silicone hose install *NEUSPEED* intake pipe, push on all the way until silicone hose meets bend in pipe. Then using supplied M6x30mm bolt attach pipe to rubber isolator and tighten.

13. Tighten #48 SS hose clamp at intake pipe using 8mm nut driver.

14. Adjust filter to have at least a  $\frac{1}{2}''$  clearance above heat shield, and then tighten with 8mm nut driver.

15. Connect vent line to *NEUSPEED* intake pipe.