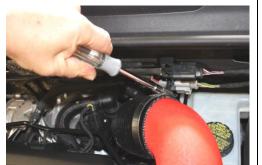

13. Tighten #48 SS hose clamp at intake pipe using 8mm nut driver.

14. Adjust filter to have at least a  $\frac{1}{2}''$  clearance above heat shield, and then tighten with 8mm nut driver.

15. Connect vent line to *NEUSPEED* intake pipe.