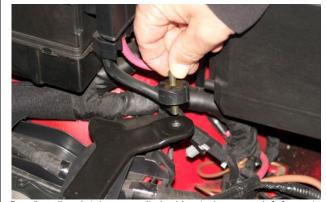

Install and tighten supplied rubber isolator onto left front air box mounting bracket.

Using 10mm socket, remove front bolt on air box mounting bracket.

Loosely install supplied support using original bolt (from step a) to stud on underside of mount for rubber grommet using supplied M6 flange nut.

c. Now tighten nut and bolt.

7. Unscrew and pull-out MAF from air box lid.

 Reinstall MAF to factory tube and reconnect electrical connector. NOTE: Make sure there is ample clearance between MAF electrical connector and brake reservoir.