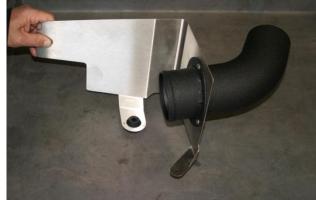

## **PARTS LIST:**

- 1 P-FLO BRACKET
- 1 SS #52 HOSE CLAMP
- 1 SS ACORN NUT
- 1 WEATHER STRIPPING
- 1 INTAKE TUBE
- 1 SS #56 HOSE CLAMP
- 1- SILICONE REDUCER HOSE
- 3 SS CAP BOLT M6x12mm
- 1 SERRATED FLANGE NUT 1 SUPPORT BRACKET (A3 ONLY)
- 1 NEUSPEED AIR FILTER
- 3 SS M6 NYLOC NUT
- 1 RUBBER ISOLATOR