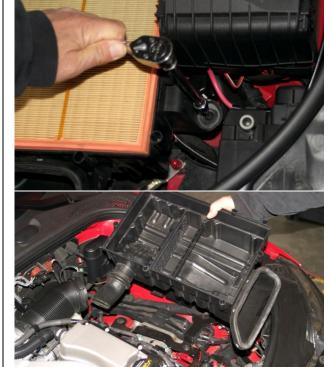

Disconnect electrical connector at MAF sensor.

Using spring clamp pliers, disconnect air intake tube from MAF. Unscrew upper air box lid using Phillips screwdriver. Remove upper air box lid.

Unbolt left front corner of lower air box using 5mm hex key wrench. Lift off lower air box from two rubber mounting grommets and remove from vehicle.