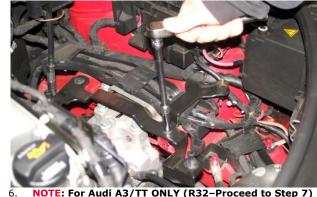

Install and tighten supplied rubber isolator onto left front air box mounting bracket.

Using 10mm socket, remove front bolt on air box mounting bracket.

Loosely install supplied support using original bolt (from step a) to stud on underside of mount for rubber grommet using supplied M6 flange nut.