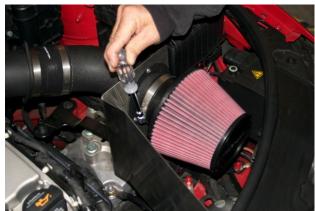

13. Install NEUSPEED filter.

14. Install weather strip seal onto top edge of P-Flo bracket.

 Installation is now complete. Double-check tightness of all connections and test drive carefully. NOTE: Double-check all clamps and connections after 50 miles of driving.