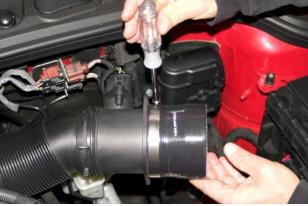

c. Now tighten nut and bolt.

7. Unscrew and pull-out MAF from air box lid.

 Reinstall MAF to factory tube and reconnect electrical connector. NOTE: Make sure there is ample clearance between MAF electrical connector and brake reservoir.