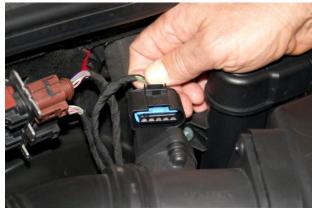

Disconnect electrical connector at MAF sensor.

Using spring clamp pliers, disconnect air intake tube from MAF. Unscrew upper air box lid using Phillips screwdriver. Remove upper air box lid.

Unbolt left front corner of lower air box using 5mm hex key wrench. Lift off lower air box from two rubber mounting grommets and remove from vehicle.