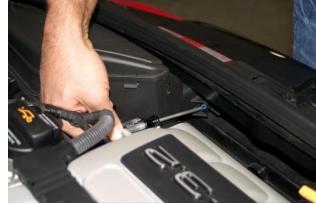

## **TOOLS REQUIRED:**

**SCREWDRIVER** 6mm HEX KEY WRENCH RATCHET DRIVER SPRING CLAMP PLIER

PHILLIPS SCREWDRIVER 10mm WRENCH 10mm SOCKET

5mm HEX KEY WRENCH 11mm WRENCH T20 TORX

Remove air intake duct at radiator support. There are two (2) T20 Torx, one on each side.