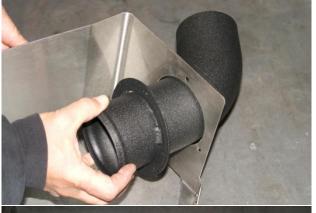

 Install supplied silicone hose with smaller end onto MAF using supplied #52 clamp.

 Remove rubber grommet from lower air box and install into hole of P-Flo bracket as shown.

11. Install NEUSPEED intake tube to P-Flo bracket and tighten with supplied M6x12mm button head screws and nyloc nuts.

12. Loosely install supplied #56 hose clamp onto silicone hose. Install P-Flo bracket onto mounts while inserting tube into silicone hose. Install and tighten supplied acorn nut to retain P-Flo bracket and isolator. Tighten #56 hose clamp.