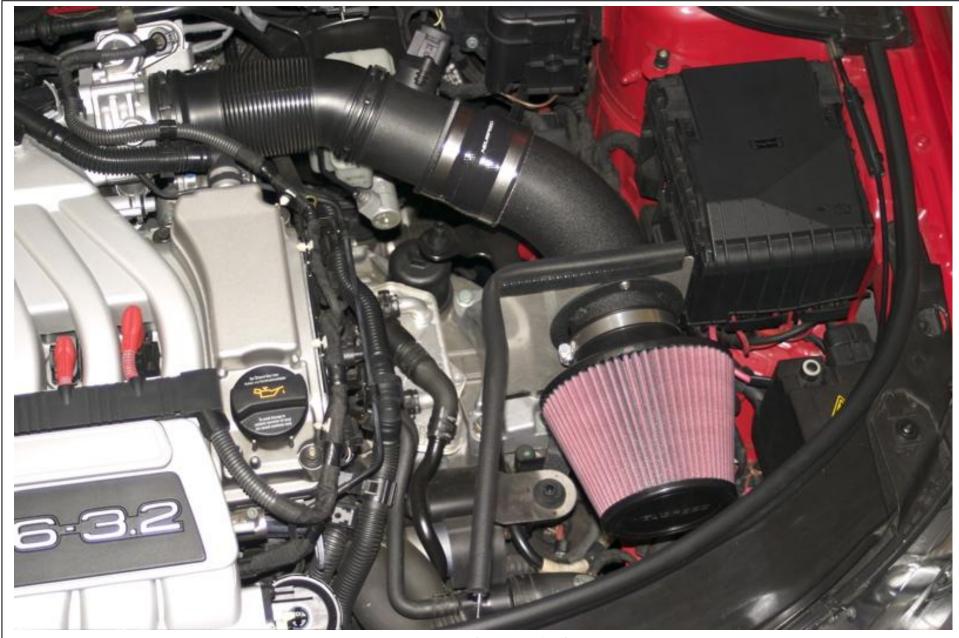

 Install supplied silicone hose with smaller end onto MAF using supplied #52 clamp.

 Remove rubber grommet from lower air box and install into hole of P-Flo bracket as shown.

11. Install NEUSPEED intake tube to P-Flo bracket and tighten with supplied M6x12mm button head screws and nyloc nuts.

12. Loosely install supplied #56 hose clamp onto silicone hose. Install P-Flo bracket onto mounts while inserting tube into silicone hose. Install and tighten supplied acorn nut to retain P-Flo bracket and isolator. Tighten #56 hose clamp.

13. Install NEUSPEED filter.

14. Install weather strip seal onto top edge of P-Flo bracket.

 Installation is now complete. Double-check tightness of all connections and test drive carefully. NOTE: Double-check all clamps and connections after 50 miles of driving.