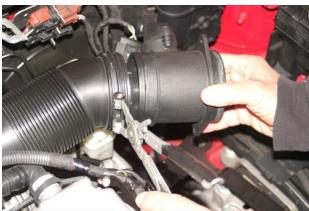

Disconnect electrical connector at MAF sensor.

Using spring clamp pliers, disconnect air intake tube from MAF. Unscrew upper air box lid using Phillips screwdriver. Remove upper air box lid.

Unbolt left front corner of lower air box using 5mm hex key wrench. Lift off lower air box from two rubber mounting grommets and remove from vehicle.