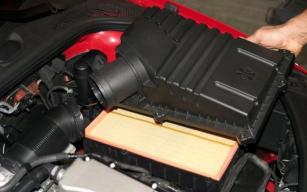

Disconnect electrical connector at MAF sensor.

Using spring clamp pliers, disconnect air intake tube from MAF. Unscrew upper air box lid using Phillips screwdriver. Remove upper air box lid.

Unbolt left front corner of lower air box using 5mm hex key wrench. Lift off lower air box from two rubber mounting grommets and remove from vehicle.