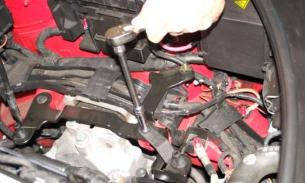

Disconnect electrical connector at MAF sensor.

Using spring clamp pliers, disconnect air intake tube from MAF. Unscrew upper air box lid using Phillips screwdriver. Remove upper air box lid.

Unbolt left front corner of lower air box using 5mm hex key wrench. Lift off lower air box from two rubber mounting grommets and remove from vehicle.