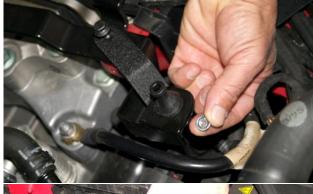

Install and tighten supplied rubber isolator onto left front air box mounting bracket.

Using 10mm socket, remove front bolt on air box mounting bracket.

Loosely install supplied support using original bolt (from step a) to stud on underside of mount for rubber grommet using supplied M6 flange nut.

c. Now tighten nut and bolt.

7. Unscrew and pull-out MAF from air box lid.

 Reinstall MAF to factory tube and reconnect electrical connector. NOTE: Make sure there is ample clearance between MAF electrical connector and brake reservoir.