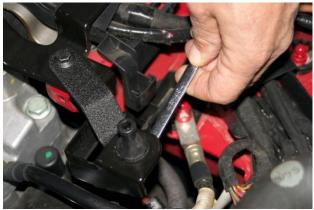

Install and tighten supplied rubber isolator onto left front air box mounting bracket.

Using 10mm socket, remove front bolt on air box mounting bracket.

Loosely install supplied support using original bolt (from step a) to stud on underside of mount for rubber grommet using supplied M6 flange nut.