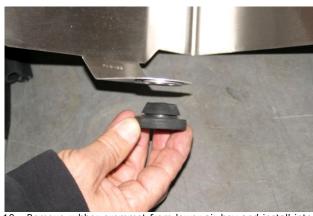

 Install supplied silicone hose with smaller end onto MAF using supplied #52 clamp.

 Remove rubber grommet from lower air box and install into hole of P-Flo bracket as shown.

11. Install NEUSPEED intake tube to P-Flo bracket and tighten with supplied M6x12mm button head screws and nyloc nuts.