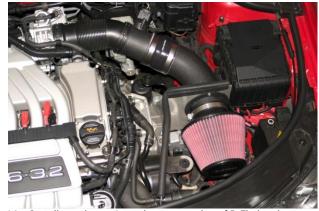

13. Install NEUSPEED filter.

14. Install weather strip seal onto top edge of P-Flo bracket.

 Installation is now complete. Double-check tightness of all connections and test drive carefully. NOTE: Double-check all clamps and connections after 50 miles of driving.