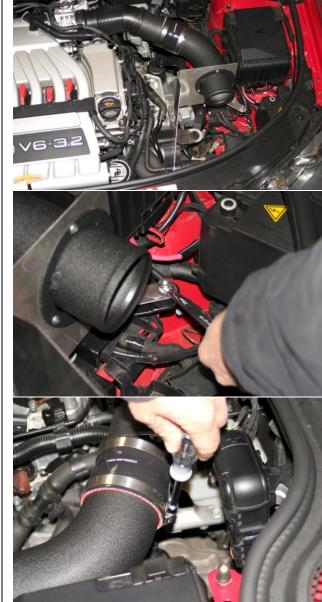

## **TOOLS REQUIRED:**

**SCREWDRIVER** 6mm HEX KEY WRENCH RATCHET DRIVER SPRING CLAMP PLIER

PHILLIPS SCREWDRIVER 10mm WRENCH 10mm SOCKET

5mm HEX KEY WRENCH 11mm WRENCH T20 TORX

Remove air intake duct at radiator support. There are two (2) T20 Torx, one on each side.

Disconnect electrical connector at MAF sensor.

Using spring clamp pliers, disconnect air intake tube from MAF. Unscrew upper air box lid using Phillips screwdriver. Remove upper air box lid.

Unbolt left front corner of lower air box using 5mm hex key wrench. Lift off lower air box from two rubber mounting grommets and remove from vehicle.

 Install supplied silicone hose with smaller end onto MAF using supplied #52 clamp.

 Remove rubber grommet from lower air box and install into hole of P-Flo bracket as shown.

11. Install NEUSPEED intake tube to P-Flo bracket and tighten with supplied M6x12mm button head screws and nyloc nuts.

12. Loosely install supplied #56 hose clamp onto silicone hose. Install P-Flo bracket onto mounts while inserting tube into silicone hose. Install and tighten supplied acorn nut to retain P-Flo bracket and isolator. Tighten #56 hose clamp.