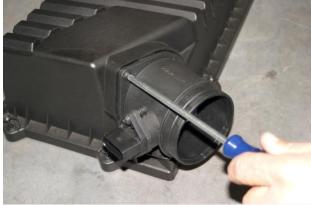

13. Install NEUSPEED filter.

14. Install weather strip seal onto top edge of P-Flo bracket.

 Installation is now complete. Double-check tightness of all connections and test drive carefully. NOTE: Double-check all clamps and connections after 50 miles of driving.