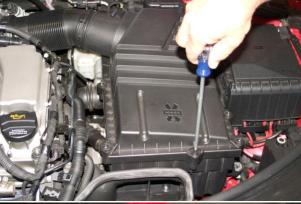

Disconnect electrical connector at MAF sensor.

Using spring clamp pliers, disconnect air intake tube from MAF. Unscrew upper air box lid using Phillips screwdriver. Remove upper air box lid.

Unbolt left front corner of lower air box using 5mm hex key wrench. Lift off lower air box from two rubber mounting grommets and remove from vehicle.