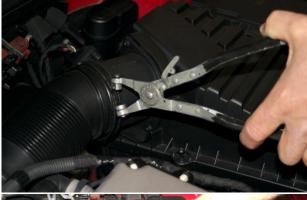

Disconnect electrical connector at MAF sensor.

Using spring clamp pliers, disconnect air intake tube from MAF. Unscrew upper air box lid using Phillips screwdriver. Remove upper air box lid.

Unbolt left front corner of lower air box using 5mm hex key wrench. Lift off lower air box from two rubber mounting grommets and remove from vehicle.