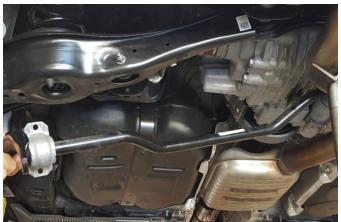

2. Disconnect end-links from original anti-roll bar by securing ball joint stud with M6 Triple Square or 5mm hex key wrench and loosening nut with 16mm wrench.

3. Remove the four bushing clamp mounting bolts using a M10 Triple Square or 8mm hex key wrench and remove original anti-roll bar from vehicle, then remove the factory bushing clamps to be re-installed.

4. Support rear exhaust muffler and using 13mm socket remove the rear hanger bolts from sub-frame, one on each side.

5. If equipped; Disconnect exhaust flap electrical connection on both motors and wire support clips from hanger mounts. To disconnect connector: (1) Pull out locking Grey tab. (2) Squeeze Grey tap to unlock then pull to disconnect.

6. Now lower exhaust enough to remove factory antiroll bar.

7. Apply supplied bushing grease to the inside of urethane bushings and install on the outside of stop washer on *NEUSPEED* Anti-Roll Bar.

8. Install *NEUSPEED* Anti-Roll Bar using original clamps and bolts to sub-frame. Torque bolts to 20Nm (15 ft-lbs + ¼ turn).