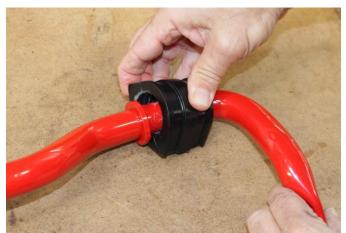

6. Now lower exhaust enough to remove factory antiroll bar.

7. Apply supplied bushing grease to the inside of urethane bushings and install on the outside of stop washer on *NEUSPEED* Anti-Roll Bar.

8. Install *NEUSPEED* Anti-Roll Bar using original clamps and bolts to sub-frame. Torque bolts to 20Nm (15 ft-lbs + ¼ turn).