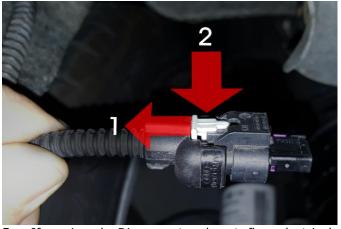

4. Support rear exhaust muffler and using 13mm socket remove the rear hanger bolts from sub-frame, one on each side.

5. If equipped; Disconnect exhaust flap electrical connection on both motors and wire support clips from hanger mounts. To disconnect connector: (1) Pull out locking Grey tab. (2) Squeeze Grey tap to unlock then pull to disconnect.