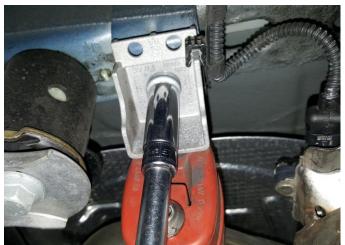

4. Support rear exhaust muffler and using 13mm socket remove the rear hanger bolts from sub-frame, one on each side.

5. If equipped; Disconnect exhaust flap electrical connection on both motors and wire support clips from hanger mounts. To disconnect connector: (1) Pull out locking Grey tab. (2) Squeeze Grey tap to unlock then pull to disconnect.