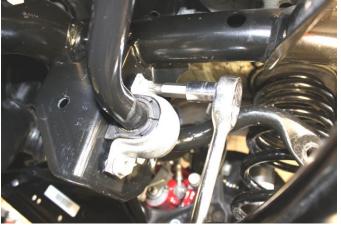

2. Disconnect end-links from original anti-roll bar by securing ball joint stud with M6 Triple Square or 5mm hex key wrench and loosening nut with 16mm wrench.

3. Remove the four bushing clamp mounting bolts using a M10 Triple Square or 8mm hex key wrench and remove original anti-roll bar from vehicle, then remove the factory bushing clamps to be re-installed.

4. Support rear exhaust muffler and using 13mm socket remove the rear hanger bolts from sub-frame, one on each side.

5. If equipped; Disconnect exhaust flap electrical connection on both motors and wire support clips from hanger mounts. To disconnect connector: (1) Pull out locking Grey tab. (2) Squeeze Grey tap to unlock then pull to disconnect.