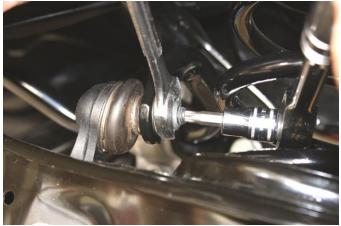

2. Disconnect end-links from original anti-roll bar by securing ball joint stud with M6 Triple Square or 5mm hex key wrench and loosening nut with 16mm wrench.

3. Remove the four bushing clamp mounting bolts using a M10 Triple Square or 8mm hex key wrench and remove original anti-roll bar from vehicle, then remove the factory bushing clamps to be re-installed.