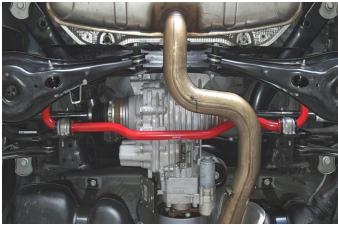

6. Now lower exhaust enough to remove factory antiroll bar.

7. Apply supplied bushing grease to the inside of urethane bushings and install on the outside of stop washer on *NEUSPEED* Anti-Roll Bar.

8. Install *NEUSPEED* Anti-Roll Bar using original clamps and bolts to sub-frame. Torque bolts to 20Nm (15 ft-lbs + ¼ turn).

9. Attach end-links to *NEUSPEED* Anti-Roll Bar using original nuts. Torque to 48Nm (35 ft-lbs). **NOTE:** Forward hole attach end-link with suspension at full droop. Rearward hole attach end-link with suspension loaded.