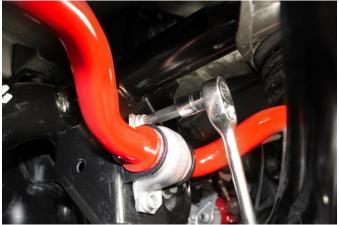

6. Now lower exhaust enough to remove factory antiroll bar.

7. Apply supplied bushing grease to the inside of urethane bushings and install on the outside of stop washer on *NEUSPEED* Anti-Roll Bar.

8. Install *NEUSPEED* Anti-Roll Bar using original clamps and bolts to sub-frame. Torque bolts to 20Nm (15 ft-lbs + ¼ turn).

9. Attach end-links to *NEUSPEED* Anti-Roll Bar using original nuts. Torque to 48Nm (35 ft-lbs). **NOTE:** Forward hole attach end-link with suspension at full droop. Rearward hole attach end-link with suspension loaded.