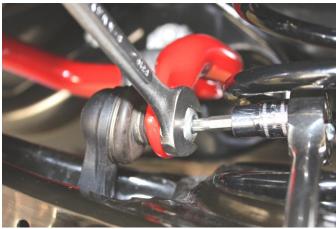

9. Attach end-links to *NEUSPEED* Anti-Roll Bar using original nuts. Torque to 48Nm (35 ft-lbs). **NOTE:** Forward hole attach end-link with suspension at full droop. Rearward hole attach end-link with suspension loaded.