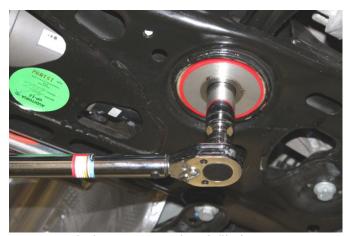

3. Use Silicone spray on urethane insert to ease installation, match up to rubber mount and push up until fully seated.

4. Install factory bolt through SS Cup Washer and tighten into mount.

5. Torque bolt to 100Nm (74 ft/lbs) + 1/4 turn.

©2014, Automotive Performance Systems, Inc. All rights reserved. Reproduction in whole or in part prohibited. DOC.22.10.92 Rev. 03.29.19