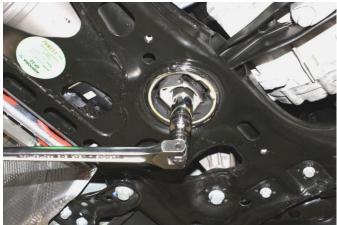

1 - SILICONE SPRAY 2 - JACK STANDS

1 - TORQUE WRENCH

1. Raise front of vehicle and support with jack stands under lifting points. **NEVER WORK UNDER A VEHICLE SUPPORTED ONLY WITH A JACK!** 

2. Unbolt and remove the 21mm hex bolt from torque mount in sub-frame.