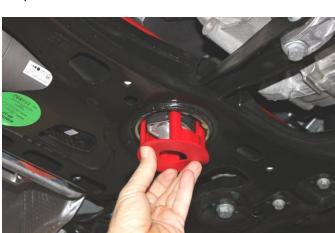

3. Use Silicone spray on urethane insert to ease installation, match up to rubber mount and push up until fully seated.

4. Install factory bolt through SS Cup Washer and tighten into mount.

5. Torque bolt to 100Nm (74 ft/lbs) + 1/4 turn.