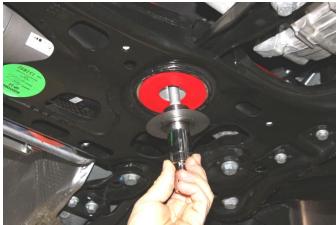

3. Use Silicone spray on urethane insert to ease installation, match up to rubber mount and push up until fully seated.

4. Install factory bolt through SS Cup Washer and tighten into mount.

5. Torque bolt to 100Nm (74 ft/lbs) + 1/4 turn.