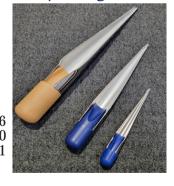

# Standard Hollow Tapered Splicing Fids

Stainless steel hollow groove splicing fids with a solid plastic handle.

Rope Cutter Sealer

Used to assist in splicing rope.

Three sizes available:

(06901) - 170mm \$26.26 Medium (06902) -280mm \$39.60 (06903) - 390mm \$77.91