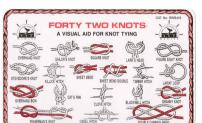

#### Knot Card - 42 Knots

An ingenious learning aid printed in the form of a 215mm x 135mm card which incorporates over 40 knot illustrations and comes complete with two lengths of short cord (different colours) to practice knot tying. \$15.44 (01303)