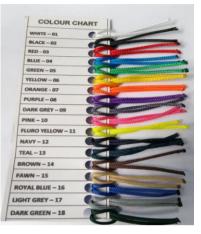

h not certified manufacturers advise a 2 ton approx breaking strain.



\$17.52



32 Settlers Crescent. Ferrymead, Christchurch, 8023. Ph: +64 3 3843849 Email: boatnz@boatshop.co.nz 8:30 - 5:00 Mon - Fri 9:00 - 1:00PM Sat.

#### Rope

# Newsletter -Current at March 2024

#### Polvester Cord Coloured or White

Constructed of polyester to give both sun and abrasion resistance, very low stretch.

Its flexibility and strength gives a multitude of uses.

Available in white, black, red, green, blue, gold and purple.

If time is not critical (allow 1 week) we can also do grey, tan, dark blue

| 2mm | (06616) | \$1.00/m |
|-----|---------|----------|
| 3mm | (06617) | \$1.19/m |
| 4mm | (06618) | \$1.43/m |
| 5mm | (06619) | \$2.26/m |
| 6mm | (06620) | \$2.27/m |
|     |         |          |





#### Floating Braid Soft

This rope provides buoyancy and high visibility in water. Ideal for throw ropes, floating lines, heavy net lines and dinghy painter.

Handles like soft braid, made from polypropylene.

| 6mm  | (06713G) | \$2.79/m |
|------|----------|----------|
| 8mm  | (06713H) | \$4.54/m |
| 10mm | (06713I) | \$6.21/m |
| 12mm | (06713J) | \$8.31/m |



# low abrasion applications.

Polyester Straight Braid

Soft to handle - ONLY IN BLACK \$1.52/m 6mm (06713A)(06713B)8mm \$3.34/m (06713C)10<sub>mm</sub>

(06713D)



#### Brights Braid Polyester

Braided polyester core and cover make a strong, UV and abrasion resistant rope.

Popular for sheet, halyards and control lines on Sail boats. Also used as high standard mooring lines at jetties occasionally as they are less prone to