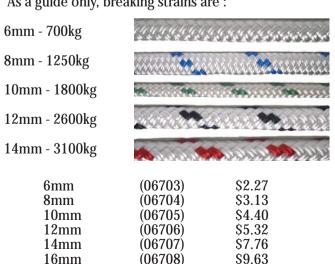

Available /m & /100m.

|      | (06709) | \$3.12/m | 700kg  |
|------|---------|----------|--------|
| 8mm  | (06710) | \$3.94/m | 1250kg |
| 10mm | (06711) | \$5.53/m | 1800kg |
| 12mm | (06712) | \$6.47/m | 2600kg |
| 14mm | (06713) | \$9.40/m | 3100kg |

As a guide only, breaking strains are: