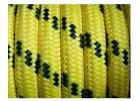

#### Brights Braid Polyester

Braided polyester core and cover make a strong, UV and abrasion resistant rope.

Popular for sheet, halyards and control lines on Sail boats. Also used as high standard mooring lines at jetties occasionally as they are less prone to squeaking in the night. This rope is the same as our Commodore range, but comes in solid colours. Ultra soft and remains so.

Ultra bright solid colours available - red, green, blue, fluorescent pink, purple, orange and black. Other Colours and sizes may be available to find out just Contact us

mm sizes refer to outside diameter and depending on the lay may vary + or - 1mm