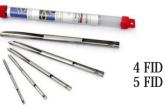

# Braid Splicing Fids S/S

Create your own beautifully spliced lines with this quality set made in Europe. If you have never spliced braided line before, it is not too hard to learn - plenty of resources available online. Norwegian Stainless Steel Kit of four Fids in hollow spike.

Comes with splicing instructions.

Primarily designed for braided rope, but may also be used on twisted rope.

4 set (M12532)

Suits twisted rope up to 16mm and braided rope up to 14mm.

Suits twisted rope up to 20mm and braided rope up to 16mm.

(M12532)(M12532A)

\$138.66 \$188.25

32 Settlers Crescent, Ferrymead, Christchurch 8023, New Zealand. Phone 03 384 3849

32 Settlers Crescent, Ferrymead, Christchurch 8023, New Zealand. Phone 03 384 3849