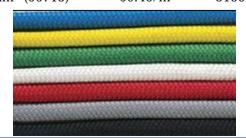

#### Polyester Commodore Braid

Developed from double braid polyester core with a braided outer cover using a 16 carrier process.

Designed for easier handling without compromising performance standards.

Softness of the outer cover means it flattens around winches giving greater traction.

Splicable, Braided polyester core and cover make a strong, UV and abrasion resistant rope.

Popular for sheet, halyards and control lines on Sail boats.

Also used as high standard mooring lines at jetties occasionally as they are less prone to squeaking in the night.

This rope is the same as our brights range, but comes in white background. Ultra soft and remains so.

Used for genoa sheets, on cruising yachts and main sheets. Ideal for sheets and halyards.

All sizes available white with coloured fleck of blue, green, red, black or red/blue. Available /m and /100m.