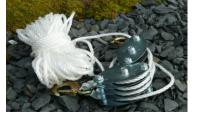

## Rope Hoist Ton

1 Tonne Rope Hoist, 7:1 Lifting Power.

65 ft (20m) of 3/8in (10mm) twisted Nylon Rope with Rugged 2 1/2in (62mm) Nylon Pulley.

Zinc plated steel, drop forged eye sling hooks and clip 1 Tonne Working Load Capacity.

Steel pulleys and hooks - Block and

PRICE \$60.30 (M14575)