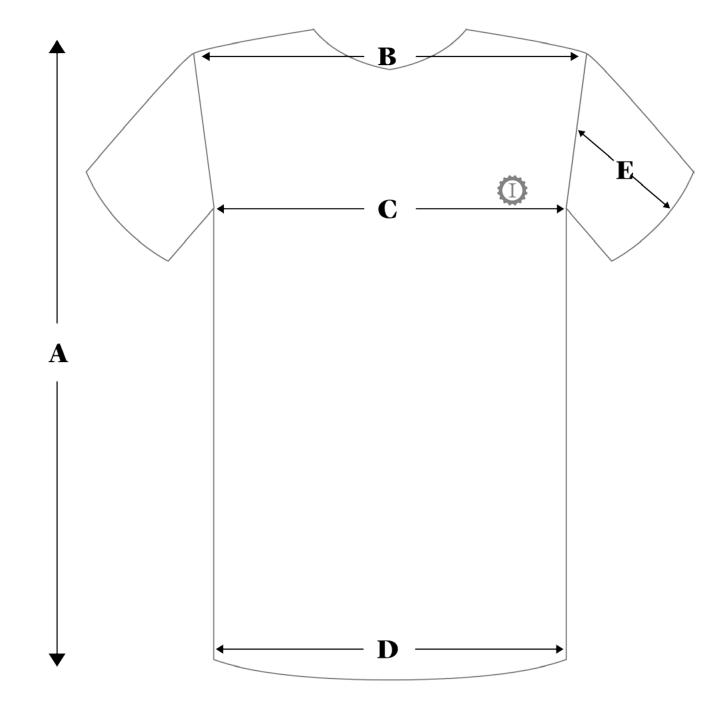

## T-shirt Size guide

| Size | Length (A) | Shoulder to shoulder (B) | Chest (C) | Hip (D) | Sleeve length (E) |
|------|------------|--------------------------|-----------|---------|-------------------|
| XS   | 65         | 46                       | 54        | 54      | 19,5              |
| S    | 67         | 47                       | 56        | 56      | 20,5              |
| M    | 69         | 48                       | 58        | 58      | 21,5              |
| L    | 71         | 49                       | 60        | 60      | 22,5              |
| XL   | 73         | 50                       | 62        | 62      | 23,5              |
| XXL  | 75         | 51                       | 64        | 64      | 24,5              |

**Product measurements in centimetres** Measurements may vary

A\_Measurements from the centre of the bottom to the point of the shoulder
B\_From the point of the shoulder to the point of the shoulder, through the back
C\_Measures in line with the seam under the arm, and doubles the figure

D\_Measures 15 cm from the bottom

E\_Measurement from the tip of the shoulder to the end of the sleeve