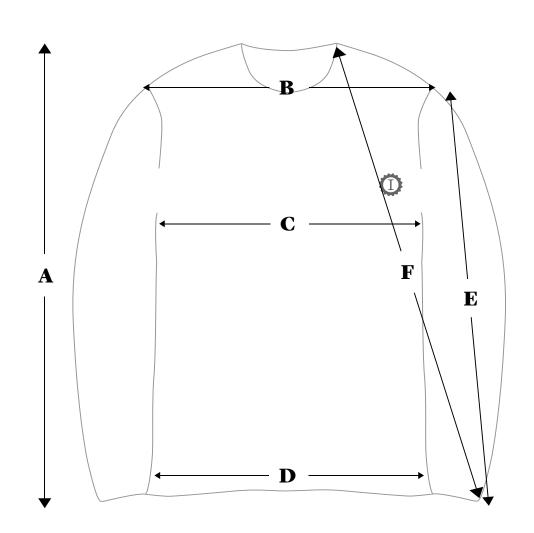

## Felpa Size guide

| Size | Length (A) | Shoulder to shoulder (B) | Chest (C) | Hip (D)   | Sleeve length (E) | Sleeve lenght<br>from neck (F) |
|------|------------|--------------------------|-----------|-----------|-------------------|--------------------------------|
| XS   | 63         | 60,5                     | 58        | 41        | 49                | 71                             |
| S    | 65         | 61,5                     | 60        | 43        | 50                | 72                             |
| M    | 67         | 62,5                     | 62        | 45        | 51                | 86                             |
| L    | 69         | 63,5                     | 64        | 47        | 52                | 88                             |
| XL   | <b>71</b>  | 64,5                     | 66        | 49        | 53                | 90                             |
| XXL  | 73         | 65,5                     | 68        | <b>51</b> | 54                | 92                             |

Product measurements in centimetres **Measurements may vary** 

A\_Measurements from the centre of the bottom to the point of the shoulder
B\_From the point of the shoulder to the point of the shoulder, through the back
C\_Measures in line with the seam under the arm, and doubles the figure

D\_Measures 15 cm from the bottom

E\_Measurement from the tip of the shoulder to the end of the sleeve
F\_Measurement from the neck to the end of the sleeve