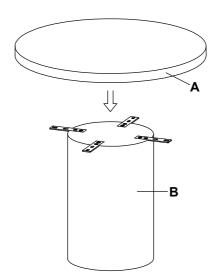

# **DUNE CIRCULAR DINING TABLE 1000D**

# **MCM HOUSE**

Assembly instructions

- We suggest you spend a short time reading through this leaflet and then follow the simple step by step instructions.
- Do not discard any of the packaging until you have checked that you have all the parts and the pack of fittings.

#### PARTS



## 1

- Assemble 4 x Metal Bracket (H) to Base (B).



### 2

- Put the Top(A) on the 1 x Base(B).



# 3

- Assemble Base (B) to Top (A).







### 4

- Finished Assembly.





Once assembled, please do not move. Disassemble before moving.

#### WARNING:

- -These table parts can be cumbersome and heavy; the assistance of two or more people is recommended in order to prevent personal injury and ensure the table parts are not damaged during the assembly process.
- Keep fittings out of childrens' reach