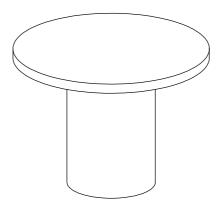

### 4

- Finished Assembly.

Once assembled, please do not move. Disassemble before moving.