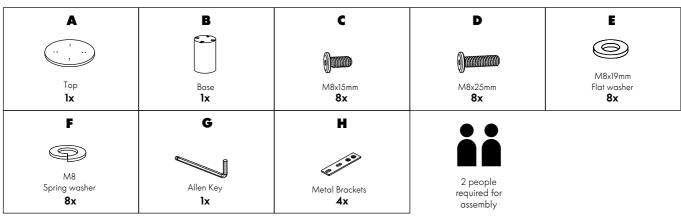

# **DUNE CIRCULAR DINING TABLE 1000D**

# **MCM HOUSE**

Assembly instructions

- We suggest you spend a short time reading through this leaflet and then follow the simple step by step instructions.
- Do not discard any of the packaging until you have checked that you have all the parts and the pack of fittings.

#### PARTS



## 1

- Assemble 4 x Metal Bracket (H) to Base (B).



### 2

- Put the Top(A) on the 1 x Base(B).



# 3

- Assemble Base (B) to Top (A).







### 4

- Finished Assembly.





Once assembled, please do not move. Disassemble before moving.

#### WARNING:

- -These table parts can be cumbersome and heavy; the assistance of two or more people is recommended in order to prevent personal injury and ensure the table parts are not damaged during the assembly process.
- Keep fittings out of childrens' reach