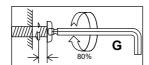

# **DUNE CIRCULAR DINING TABLE 1000D**

# **MCM HOUSE**

Assembly instructions

- We suggest you spend a short time reading through this leaflet and then follow the simple step by step instructions.
- Do not discard any of the packaging until you have checked that you have all the parts and the pack of fittings.

#### PARTS



## 1

- Assemble 4 x Metal Bracket (H) to Base (B).



### 2

- Put the Top(A) on the 1 x Base(B).



# 3

- Assemble Base (B) to Top (A).







### 4

- Finished Assembly.





Once assembled, please do not move. Disassemble before moving.

#### WARNING:

- -These table parts can be cumbersome and heavy; the assistance of two or more people is recommended in order to prevent personal injury and ensure the table parts are not damaged during the assembly process.
- Keep fittings out of childrens' reach