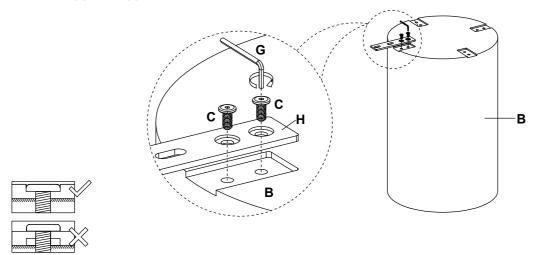

# **DUNE CIRCULAR DINING TABLE 1000D**

# **MCM HOUSE**

Assembly instructions

- We suggest you spend a short time reading through this leaflet and then follow the simple step by step instructions.
- Do not discard any of the packaging until you have checked that you have all the parts and the pack of fittings.

#### PARTS



## 1

- Assemble 4 x Metal Bracket (H) to Base (B).



### 2

- Put the Top(A) on the 1 x Base(B).



# 3

- Assemble Base (B) to Top (A).







### 4

- Finished Assembly.





Once assembled, please do not move. Disassemble before moving.

#### WARNING:

- -These table parts can be cumbersome and heavy; the assistance of two or more people is recommended in order to prevent personal injury and ensure the table parts are not damaged during the assembly process.
- Keep fittings out of childrens' reach