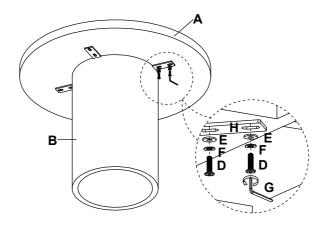

# **DUNE CIRCULAR DINING TABLE 1000D**

# **MCM HOUSE**

Assembly instructions

- We suggest you spend a short time reading through this leaflet and then follow the simple step by step instructions.
- Do not discard any of the packaging until you have checked that you have all the parts and the pack of fittings.

#### PARTS



## 1

- Assemble 4 x Metal Bracket (H) to Base (B).



### 2

- Put the Top(A) on the 1 x Base(B).



# 3

- Assemble Base (B) to Top (A).







### 4

- Finished Assembly.





Once assembled, please do not move. Disassemble before moving.

#### WARNING:

- -These table parts can be cumbersome and heavy; the assistance of two or more people is recommended in order to prevent personal injury and ensure the table parts are not damaged during the assembly process.
- Keep fittings out of childrens' reach