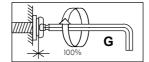

# **DUNE CIRCULAR DINING TABLE 1000D**

# **MCM HOUSE**

Assembly instructions

- We suggest you spend a short time reading through this leaflet and then follow the simple step by step instructions.
- Do not discard any of the packaging until you have checked that you have all the parts and the pack of fittings.

#### PARTS



## 1

- Assemble 4 x Metal Bracket (H) to Base (B).



### 2

- Put the Top(A) on the 1 x Base(B).



# 3

- Assemble Base (B) to Top (A).







### 4

- Finished Assembly.





Once assembled, please do not move. Disassemble before moving.

#### WARNING:

- -These table parts can be cumbersome and heavy; the assistance of two or more people is recommended in order to prevent personal injury and ensure the table parts are not damaged during the assembly process.
- Keep fittings out of childrens' reach