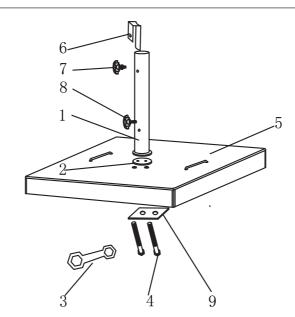

1. Place granite base on the required location. Open the carton from the side written "open this side" on carton box. Remove the granite base and all accessories out off carton.

2.Assemble the granite base following the codes.Put 4 through

the holes of 9 and let 4 go through the base from the bottom.

Put 2 on the centre surface of the base.Put 1 on above of 2

then fix 1 2 9 together with 4 by the tool of 3. Make sure every part have been fixed tightly before using.

3.Put (8) (7) (6) on to the correct position as the photo.

4.Open the carton box of the umbrella from the side written "open this side" on carton box.Take out off the umbrella and remove all plastic and foam packing.