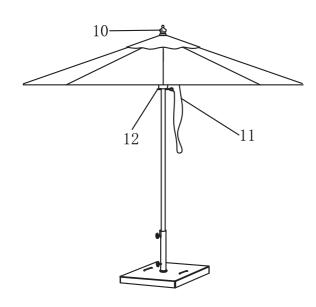

5. Fix the top finial 10 onto the umbrella frame.

6.Insert the umbrella pole into the tube of granite base.

7.Fix (6) (7) (8) on the tube of granite base and make sure the umbrella is not shaked.

8.Umbrella is now ready for opening by manually grasping with the rope ①.

9.Pin position may be inserted in any of the 4 pin holes for cover adjustment from tight to looser fit.

Don't use the umbrella in the windy day or bad weather. Don't allow children to play with the umbrella or base.