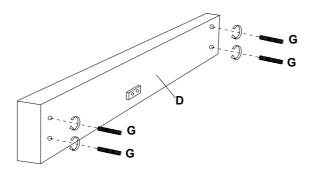

#### 2

- Slip headboard cover T over headbord, fit accordingly to make neat.

ELIO BED | MCM HOUSE T. 1300 997 975 | MCMHOUSE.COM

- Screw 4x thread G into footbaord D all the way until the screw stops rotating.