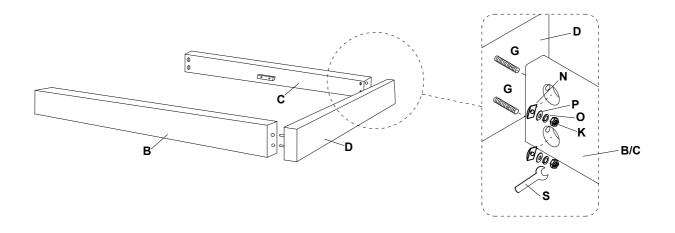

#### 4

- Attach left and Right side plate B and C to footboad D using K, N,O, P, S.

## 5

- Screw  $4x\ L$  into the corner of B, C, D using I, L, O, P, R.

ELIO BED | MCM HOUSE T. 1300 997 975 | MCMHOUSE.COM PAGE 2 OF 5

- Place the sides and foot board cover U on B,C, D and secure with Velcro.