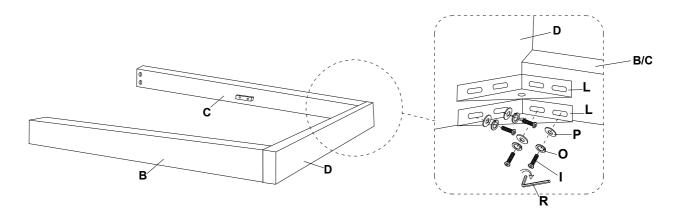

## 5

- Screw  $4x\ L$  into the corner of B, C, D using I, L, O, P, R.

ELIO BED | MCM HOUSE T. 1300 997 975 | MCMHOUSE.COM PAGE 2 OF 5

- Place the sides and foot board cover U on B,C, D and secure with Velcro.