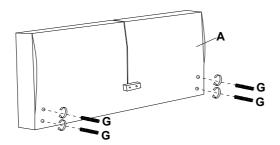

#### 1

- Screw 4 x thread G into Headbaord A all the way until the screw stops rotating.