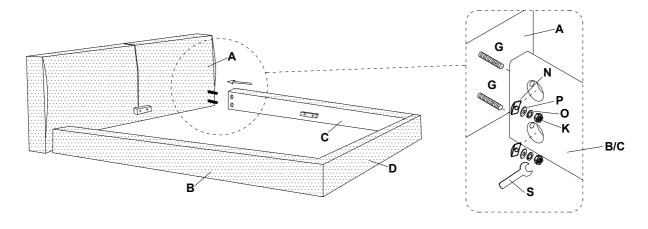

## 7

- Attach B,C, D to headboard A ensuring that Thread G slides into the holes predrilled in B and C sides. Secure B, C and D to headboard using K, N,O, P, S.