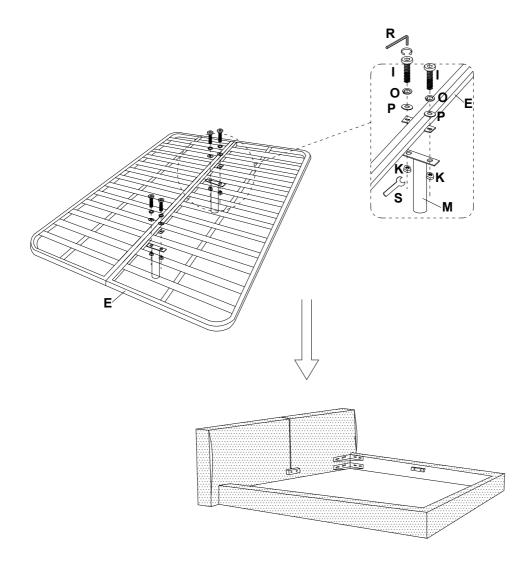

#### 8

- Screw  $4x\ L$  into the corner of A, B, C, using I, L, O, P, R.

ELIO BED | MCM HOUSE T. 1300 997 975 | MCMHOUSE.COM PAGE 3 OF 5

- Attach 2 x legs M to the under side of Slat E with hardware I, K, O, P, R and S. Refer to drawing. Ensuring the nut and screws are fastened tight with allen R and spanner S provided.