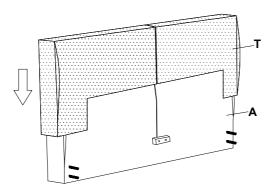

#### 2

- Slip headboard cover T over headbord, fit accordingly to make neat.

ELIO BED | MCM HOUSE T. 1300 997 975 | MCMHOUSE.COM

- Screw 4x thread G into footbaord D all the way until the screw stops rotating.