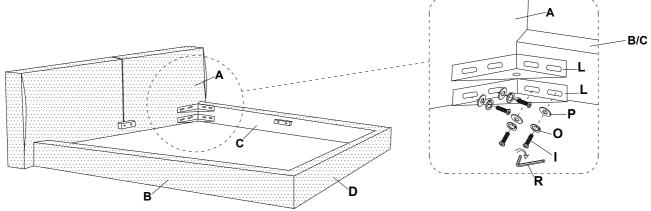

#### 8

- Screw  $4x\ L$  into the corner of A, B, C, using I, L, O, P, R.

ELIO BED | MCM HOUSE T. 1300 997 975 | MCMHOUSE.COM PAGE 3 OF 5

- Attach 2 x legs M to the under side of Slat E with hardware I, K, O, P, R and S. Refer to drawing. Ensuring the nut and screws are fastened tight with allen R and spanner S provided.