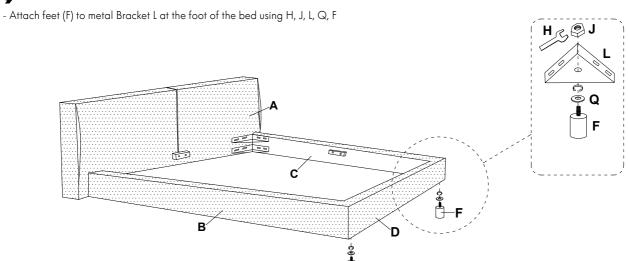

#### 4

- Attach left and Right side plate B and C to footboad D using K, N,O, P, S.

## 5

- Screw  $4x\ L$  into the corner of B, C, D using I, L, O, P, R.

ELIO BED | MCM HOUSE T. 1300 997 975 | MCMHOUSE.COM PAGE 2 OF 5

- Place the sides and foot board cover U on B,C, D and secure with Velcro.

## 7

- Attach B,C, D to headboard A ensuring that Thread G slides into the holes predrilled in B and C sides. Secure B, C and D to headboard using K, N,O, P, S.