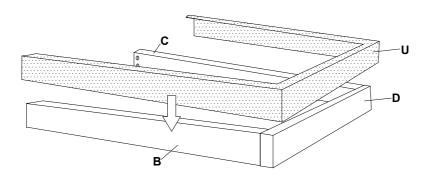

## 5

- Screw  $4x\ L$  into the corner of B, C, D using I, L, O, P, R.

ELIO BED | MCM HOUSE T. 1300 997 975 | MCMHOUSE.COM PAGE 2 OF 5

- Place the sides and foot board cover U on B,C, D and secure with Velcro.