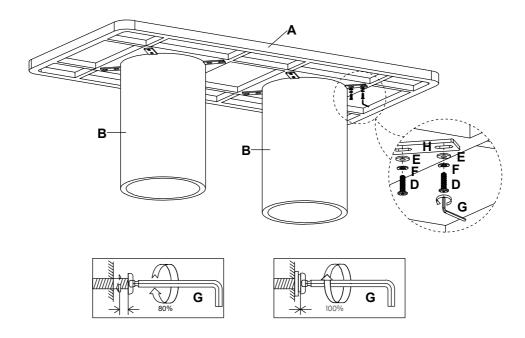

# DUNE RECTANGULAR DINING TABLE 2000

## **MCM HOUSE**

Assembly instructions

- We suggest you spend a short time reading through this leaflet and then follow the simple step by step instructions.
- Do not discard any of the packaging until you have checked that you have all the parts and the pack of fittings.

#### PARTS



## 1

- Assemble 4 x Metal Bracket (H) to Base (B).



## 2

- Put the Top(A) on the 2 x Base(B).



## 3

- Assemble Base (B) to Top (A).



### 4

- Finished Assembly.





#### WARNING:

- -These table parts can be cumbersome and heavy; the assistance of two or more people is recommended in order to prevent personal injury and ensure the table parts are not damaged during the assembly process.
- Keep fittings out of childrens' reach