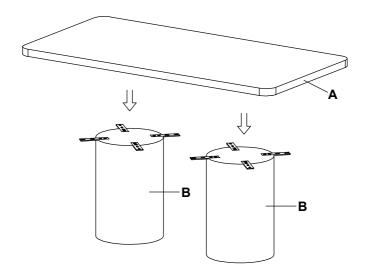

# DUNE RECTANGULAR DINING TABLE 2000

## **MCM HOUSE**

Assembly instructions

- We suggest you spend a short time reading through this leaflet and then follow the simple step by step instructions.
- Do not discard any of the packaging until you have checked that you have all the parts and the pack of fittings.

#### PARTS



## 1

- Assemble 4 x Metal Bracket (H) to Base (B).



## 2

- Put the Top(A) on the 2 x Base(B).



## 3

- Assemble Base (B) to Top (A).



### 4

- Finished Assembly.





#### WARNING:

- -These table parts can be cumbersome and heavy; the assistance of two or more people is recommended in order to prevent personal injury and ensure the table parts are not damaged during the assembly process.
- Keep fittings out of childrens' reach