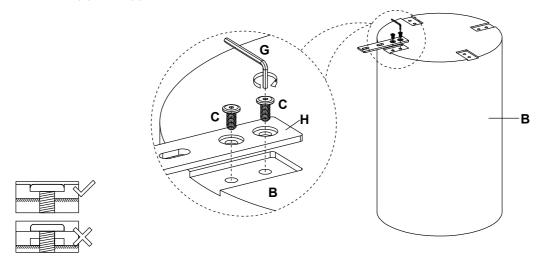

# DUNE RECTANGULAR DINING TABLE 2000

## **MCM HOUSE**

Assembly instructions

- We suggest you spend a short time reading through this leaflet and then follow the simple step by step instructions.
- Do not discard any of the packaging until you have checked that you have all the parts and the pack of fittings.

#### PARTS



## 1

- Assemble 4 x Metal Bracket (H) to Base (B).



## 2

- Put the Top(A) on the 2 x Base(B).



## 3

- Assemble Base (B) to Top (A).



### 4

- Finished Assembly.





#### WARNING:

- -These table parts can be cumbersome and heavy; the assistance of two or more people is recommended in order to prevent personal injury and ensure the table parts are not damaged during the assembly process.
- Keep fittings out of childrens' reach