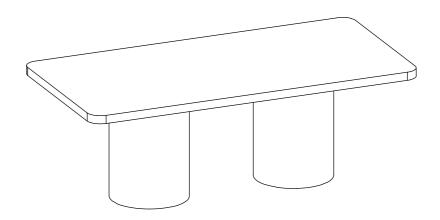

## 2

- Put the Top(A) on the 2 x Base(B).

## 3

- Assemble Base (B) to Top (A).

### 4

- Finished Assembly.