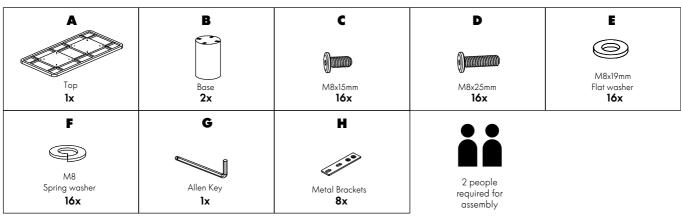

# DUNE RECTANGULAR DINING TABLE 2000

## **MCM HOUSE**

Assembly instructions

- We suggest you spend a short time reading through this leaflet and then follow the simple step by step instructions.
- Do not discard any of the packaging until you have checked that you have all the parts and the pack of fittings.

#### PARTS



## 1

- Assemble 4 x Metal Bracket (H) to Base (B).



## 2

- Put the Top(A) on the 2 x Base(B).



## 3

- Assemble Base (B) to Top (A).



### 4

- Finished Assembly.





#### WARNING:

- -These table parts can be cumbersome and heavy; the assistance of two or more people is recommended in order to prevent personal injury and ensure the table parts are not damaged during the assembly process.
- Keep fittings out of childrens' reach