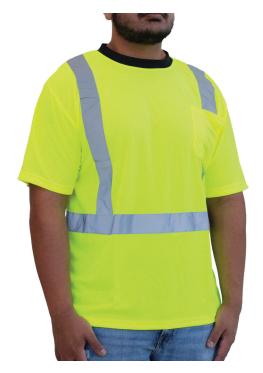

# GREEN CLASS 2 MESH T-SHIRT

Fluorescent Green Short Sleeve Open Weave Mesh T-Shirt

## **FEATURES**

- 100% fluorescent wicking polyester
- · Open weave mesh
- · One upper chest pocket
- 2" wide silver retro reflective stripes in vertical and horizontal patterns on front and back
- Made in China