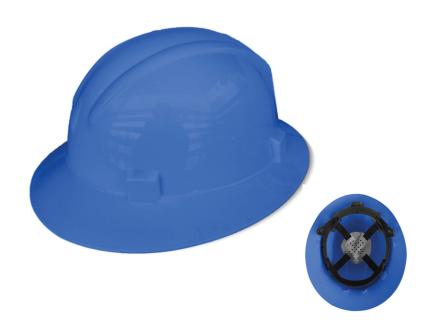

# 4 POINT FULL BRIM HARD HAT

Blue High Density Polypropylene Shell for Moderate to High Risk Environments

# **FEATURES**

- Full brim hard hat with high density polypropylene shell
- · 4 point nylon suspension
- Universal accessory slots fit for cap mounted ear muffs and chin straps
- Ratchet style
- Meets ANSI Z89.1 TYPE I Class G&E