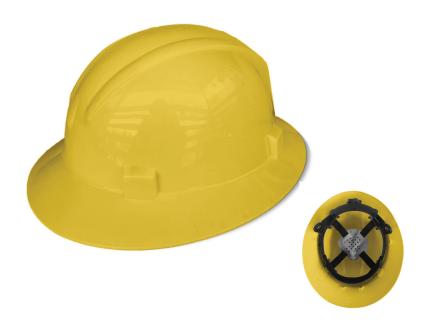

# 4 POINT FULL BRIM HARD HAT

Yellow High Density Polypropylene Shell for Moderate to High Risk Environments

# **FEATURES**

- Full brim hard hat with high density polypropylene shell
- 4 point nylon suspension
- Universal accessory slots fit for cap mounted ear muffs and chin straps
- Ratchet style
- Meets ANSI Z89.1 TYPE I Class G&E